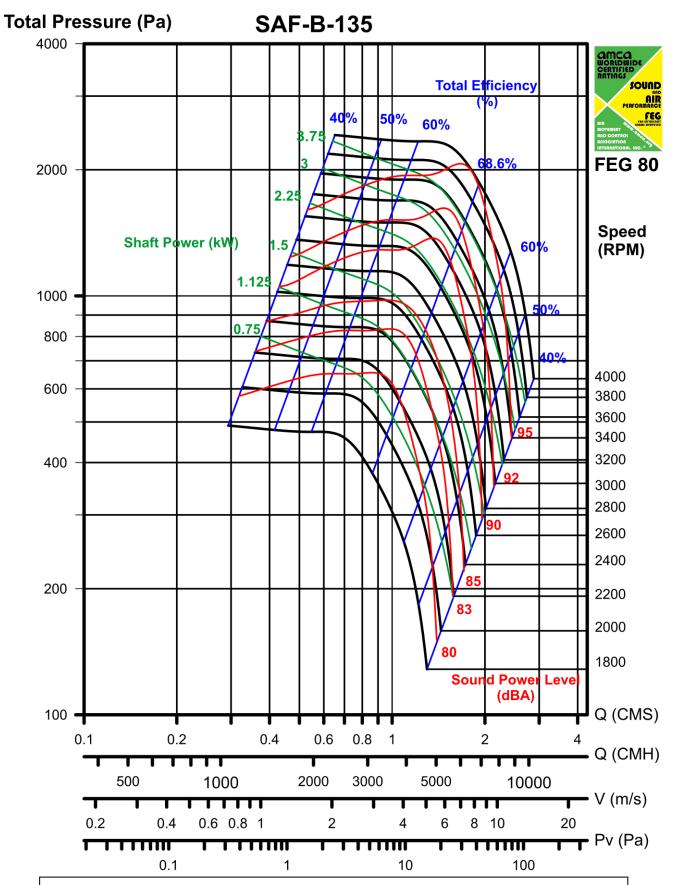

service and handling of customer complaint: We provide customer service and maintenance service department exclusive for requirement of after sale service and handling of emergency incident., proceed subject to each customer complaint case, failure determination, cause analysis, trouble shooting, case classification and management. Cope with periodical maintenance of the user yearly.



#### **SAF-B Series**



- This is improved turbine model, high efficiency and fixed load, resist to motor overload, with lowest noise in all model. Applicable in ordinary ventilation such as air conditioned of common office building, air delivery of various kiln.
- Max air volume up to 100000 CFM.
- Max. static pressure up to 30 inWg.

### **Example of Fan Curve Reading**

SAF-B-135 (Inlet Sound Power)































### **Dimension List**

| Fan   | Inlet | Outlet |      | Body |     |      |     |      |     |     | Base |     |      |      |
|-------|-------|--------|------|------|-----|------|-----|------|-----|-----|------|-----|------|------|
| Model | Ø A   | В      | С    | D    | Е   | F    | F1  | J    | M   | N   | K    | K1  | L1   | L2   |
| 135   | 355   | 490    | 370  | 240  | 315 | 373  | 343 | 790  | 277 | 110 | 570  | 285 | 555  | 650  |
| 150   | 390   | 540    | 410  | 300  | 349 | 407  | 377 | 850  | 311 | 115 | 620  | 310 | 649  | 718  |
| 165   | 435   | 600    | 460  | 330  | 407 | 447  | 417 | 910  | 342 | 115 | 680  | 340 | 737  | 789  |
| 182   | 480   | 660    | 500  | 350  | 420 | 487  | 457 | 970  | 373 | 115 | 740  | 370 | 770  | 860  |
| 200