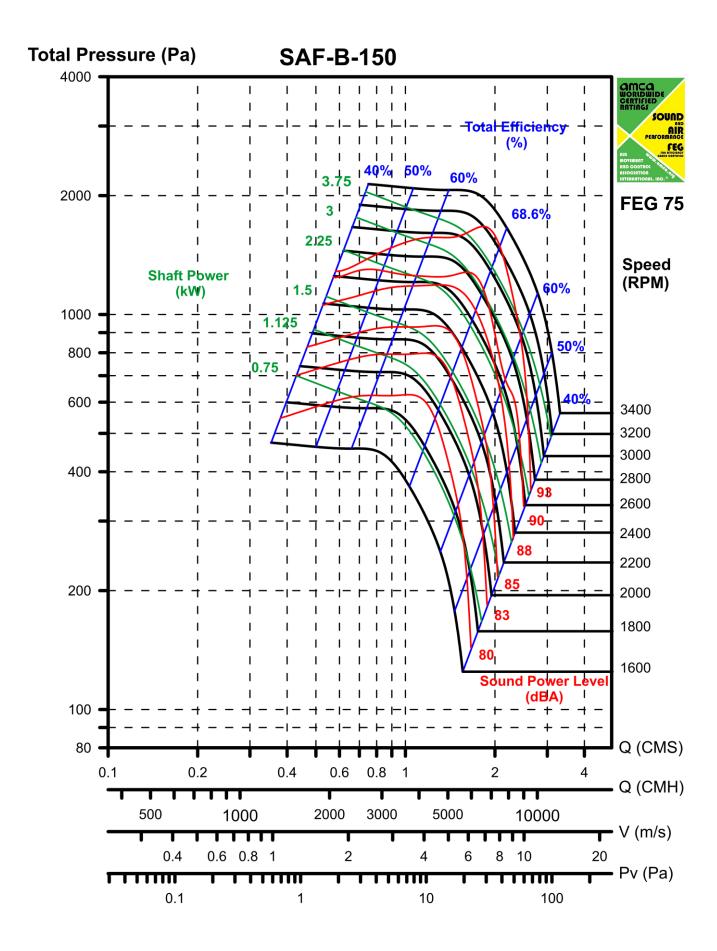

### **Dimension List**

| Fan   | Inlet | Outlet |      | Body |     |      |     |      |     |     | Base |     |      |      |
|-------|-------|--------|------|------|-----|------|-----|------|-----|-----|------|-----|------|------|
| Model | Ø A   | В      | С    | D    | Е   | F    | F1  | J    | M   | N   | K    | K1  | L1   | L2   |
| 135   | 355   | 490    | 370  | 240  | 315 | 373  | 343 | 790  | 277 | 110 | 570  | 285 | 555  | 650  |
| 150   | 390   | 540    | 410  | 300  | 349 | 407  | 377 | 850  | 311 | 115 | 620  | 310 | 649  | 718  |
| 165   | 435   | 600    | 460  | 330  | 407 | 447  | 417 | 910  | 342 | 115 | 680  | 340 | 737  | 789  |
| 182   | 480   | 660    | 500  | 350  | 420 | 487  | 457 | 970  | 373 | 115 | 740  | 370 | 770  | 860  |
| 200   | 530   | 730    | 550  | 380  | 460 | 545  | 505 | 1050 | 405 | 120 | 810  | 405 | 840  | 950  |
| 222   | 580   | 800    | 605  | 430  | 505 | 592  | 552 | 1120 | 445 | 120 | 880  | 440 | 935  | 1037 |
| 245   | 640   | 890    | 660  | 470  | 560 | 653  | 613 | 1226 | 497 | 128 | 970  | 485 | 1030 | 1150 |
| 270   | 705   | 980    | 730  | 510  | 612 | 712  | 672 | 1360 | 543 | 150 | 1060 | 530 | 1120 | 1255 |
| 300   | 775   | 1080   | 810  | 560  | 675 | 782  | 742 | 1490 | 599 | 155 | 1180 | 590 | 1235 | 1381 |
| 330   | 860   | 1200   | 885  | 610  | 743 | 871  | 821 | 1640 | 657 | 155 | 1330 | 665 | 1353 | 1528 |
| 365   | 945   | 1320   | 980  | 670  | 814 | 952  | 902 | 1780 | 717 | 165 | 1450 | 725 | 1484 | 1669 |
| 402   | 1045  | 1460   | 1080 | 740  | 899 | 1045 | 995 | 1950 | 796 | 180 | 1590 | 795 | 1639 | 1841 |