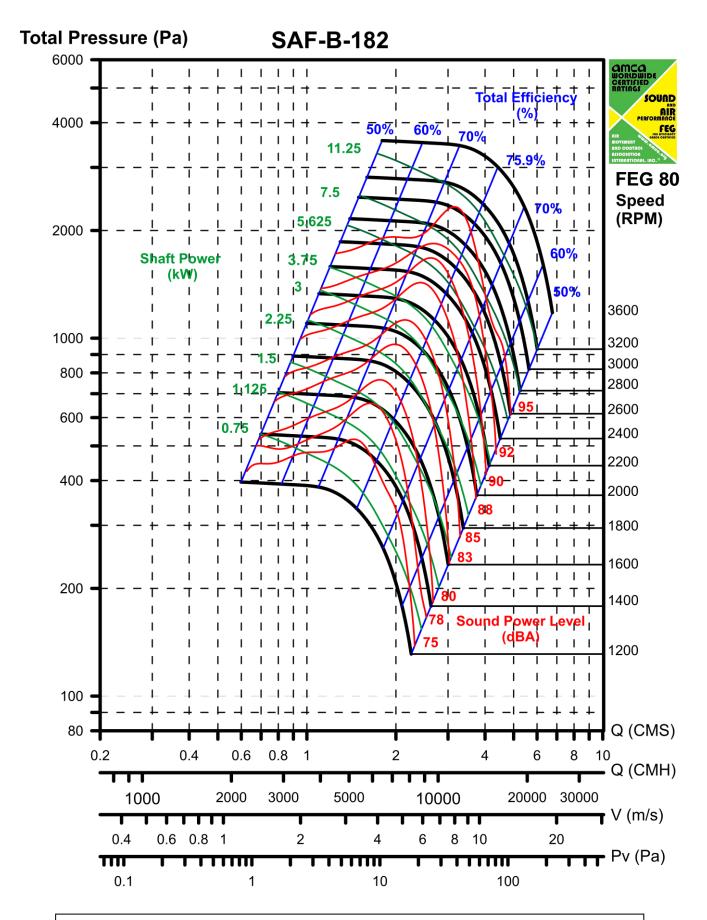

### **Dimension List**

| Fan   | Inlet | Outlet |      | Body |     |      |     |      |     |     | Base |     |      |      |
|-------|-------|--------|------|------|-----|------|-----|------|-----|-----|------|-----|------|------|
| Model | Ø A   | В      | С    | D    | Е   | F    | F1  | J    | M   | N   | K    | K1  | L1   | L2   |
| 135   | 355   | 490    | 370  | 240  | 315 | 373  | 343 | 790  | 277 | 110 | 570  | 285 | 555  | 650  |
| 150   | 390   | 540    | 410  | 300  | 349 | 407  | 377 | 850  | 311 | 115 | 620  | 310 | 649  | 718  |
| 165   | 435   | 600    | 460  | 330  | 407 | 447  | 417 | 910  | 342 | 115 | 680  | 340 | 737  | 789  |
| 182   | 480   | 660    | 500  | 350  | 420 | 487  | 457 | 970  | 373 | 115 | 740  | 370 | 770  | 860  |
| 200   | 530   | 730    | 550  | 380  | 460 | 545  | 505 | 1050 | 405 | 120 | 810  | 405 | 840  | 950  |
| 222   | 580   | 800    | 605  | 430  | 505 | 592  | 552 | 1120 | 445 | 120 | 880  | 440 | 935  | 1037 |
| 245   | 640   | 890    | 660  | 470  | 560 | 653  | 613 | 1226 | 497 | 128 | 970  | 485 | 1030 | 1150 |
| 270   | 705   | 980    | 730  | 510  | 612 | 712  | 672 | 1360 | 543 | 150 | 1060 | 530 | 1120 | 1255 |
| 300   | 775   | 1080   | 810  | 560  | 675 | 782  | 742 | 1490 | 599 | 155 | 1180 | 590 | 1235 | 1381 |
| 330   | 860   | 1200   | 885  | 610  | 743 | 871  | 821 | 1640 | 657 | 155 | 1330 | 665 | 1353 | 1528 |
| 365   | 945   | 1320   | 980  | 670  | 814 | 952  | 902 | 1780 | 717 | 165 | 1450 | 725 | 1484 | 1669 |
| 402   | 1045  | 1460   | 1080 | 740  | 899 | 1045 | 995 | 1950 | 796 | 180 | 1590 | 795 | 1639 | 1841 |