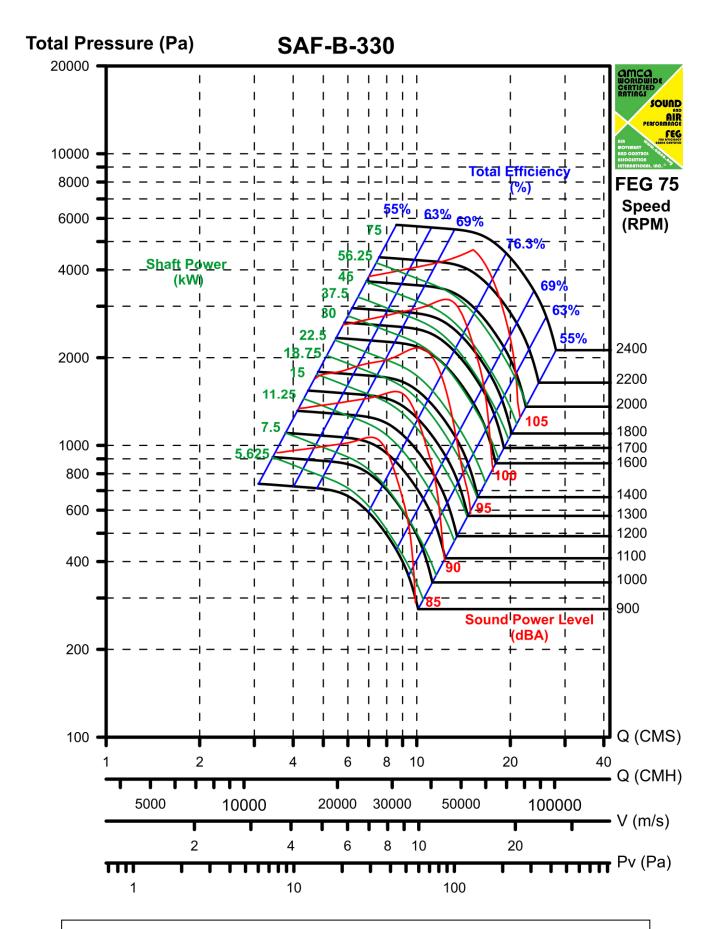

### **Dimension List**

| Fan   | Inlet | Outlet |      | Body |     |      |     |      |     |     | Base |     |      |      |
|-------|-------|--------|------|------|-----|------|-----|------|-----|-----|------|-----|------|------|
| Model | Ø A   | В      | С    | D    | Е   | F    | F1  | J    | M   | N   | K    | K1  | L1   | L2   |
| 135   | 355   | 490    | 370  | 240  | 315 | 373  | 343 | 790  | 277 | 110 | 570  | 285 | 555  | 650  |
| 150   | 390   | 540    | 410  | 300  | 349 | 407  | 377 | 850  | 311 | 115 | 620  | 310 | 649  | 718  |
| 165   | 435   | 600    | 460  | 330  | 407 | 447  | 417 | 910  | 342 | 115 | 680  | 340 | 737  | 789  |
| 182   | 480   | 660    | 500  | 350  | 420 | 487  | 457 | 970  | 373 | 115 | 740  | 370 | 770  | 860  |
| 200   | 530   | 730    | 550  | 380  | 460 | 545  | 505 | 1050 | 405 | 120 | 810  | 405 | 840  | 950  |
| 222   | 580   | 800    | 605  | 430  | 505 | 592  | 552 | 1120 | 445 | 120 | 880  | 440 | 935  | 1037 |
| 245   | 640   | 890    | 660  | 470  | 560 | 653  | 613 | 1226 | 497 | 128 | 970  | 485 | 1030 | 1150 |
| 270   | 705   | 980    | 730  | 510  | 612 | 712  | 672 | 1360 | 543 | 150 | 1060 | 530 | 1120 | 1255 |
| 300   | 775   | 1080   | 810  | 560  | 675 | 782  | 742 | 1490 | 599 | 155 | 1180 | 590 | 1235 | 1381 |
| 330   | 860   | 1200   | 885  | 610  | 743 | 871  | 821 | 1640 | 657 | 155 | 1330 | 665 | 1353 | 1528 |
| 365   | 945   | 1320   | 980  | 670  | 814 | 952  | 902 | 1780 | 717 | 165 | 1450 | 725 | 1484 | 1669 |
| 402   | 1045  | 1460   | 1080 | 740  | 899 | 1045 | 995 | 1950 | 796 | 180 | 1590 | 795 | 1639 | 1841 |