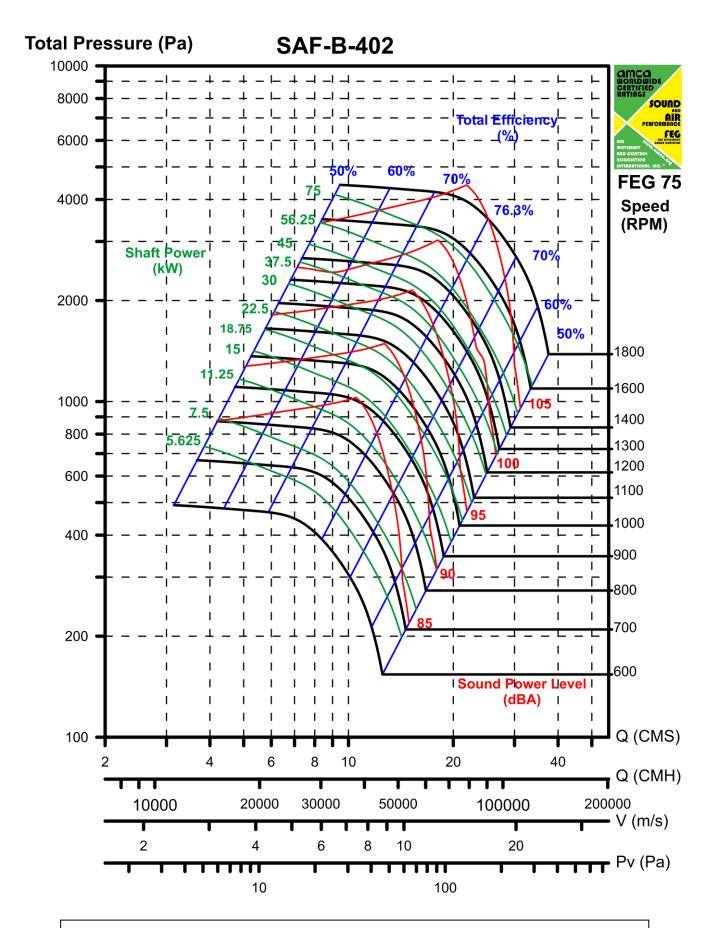

### **Dimension List**

| Fan   | Inlet | Outlet |      | Body |     |      |     |      |     |     | Base |     |      |      |
|-------|-------|--------|------|------|-----|------|-----|------|-----|-----|------|-----|------|------|
| Model | Ø A   | В      | С    | D    | Е   | F    | F1  | J    | M   | N   | K    | K1  | L1   | L2   |
| 135   | 355   | 490    | 370  | 240  | 315 | 373  | 343 | 790  | 277 | 110 | 570  | 285 | 555  | 650  |
| 150   | 390   | 540    | 410  | 300  | 349 | 407  | 377 | 850  | 311 | 115 | 620  | 310 | 649  | 718  |
| 165   | 435   | 600    | 460  | 330  | 407 | 447  | 417 | 910  | 342 | 115 | 680  | 340 | 737  | 789  |
| 182   | 480   | 660    | 500  | 350  | 420 | 487  | 457 | 970  | 373 | 115 | 740  | 370 | 770  | 860  |
| 200   | 530   | 730    | 550  | 380  | 460 | 545  | 505 | 1050 | 405 | 120 | 810  | 405 | 840  | 950  |
| 222   | 580   | 800    | 605  | 430  | 505 | 592  | 552 | 1120 | 445 | 120 | 880  | 440 | 935  | 1037 |
| 245   | 640   | 890    | 660  | 470  | 560 | 653  | 613 | 1226 | 497 | 128 | 970  | 485 | 1030 | 1150 |
| 270   | 705   | 980    | 730  | 510  | 612 | 712  | 672 | 1360 | 543 | 150 | 1060 | 530 | 1120 | 1255 |
| 300   | 775   | 1080   | 810  | 560  | 675 | 782  | 742 | 1490 | 599 | 155 | 1180 | 590 | 1235 | 1381 |
| 330   | 860   | 1200   | 885  | 610  | 743 | 871  | 821 | 1640 | 657 | 155 | 1330 | 665 | 1353 | 1528 |
| 365   | 945   | 1320   | 980  | 670  | 814 | 952  | 902 | 1780 | 717 | 165 | 1450 | 725 | 1484 | 1669 |
| 402   | 1045  | 1460   | 1080 | 740  | 899 | 1045 | 995 | 1950 | 796 | 180 | 1590 | 795 | 1639 | 1841 |