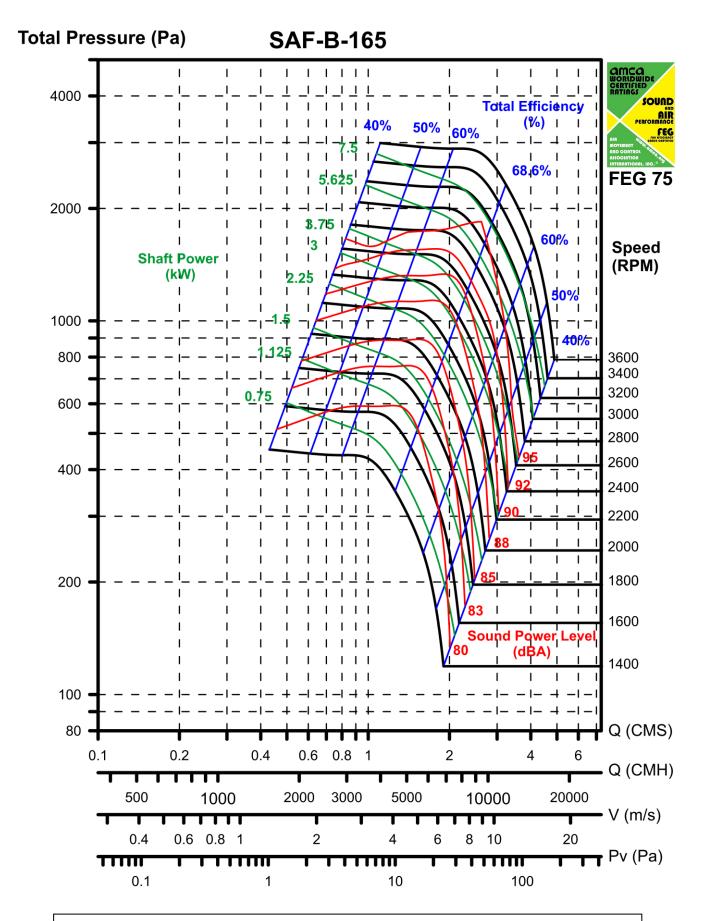

### **Dimension List**

| Fan   | Inlet | Outlet |      | Body |     |      |     |      |     |     | Base |     |      |      |
|-------|-------|--------|------|------|-----|------|-----|------|-----|-----|------|-----|------|------|
| Model | Ø A   | В      | С    | D    | Е   | F    | F1  | J    | M   | N   | K    | K1  | L1   | L2   |
| 135   | 355   | 490    | 370  | 240  | 315 | 373  | 343 | 790  | 277 | 110 | 570  | 285 | 555  | 650  |
| 150   | 390   | 540    | 410  | 300  | 349 | 407  | 377 | 850  | 311 | 115 | 620  | 310 | 649  | 718  |
| 165   | 435   | 600    | 460  | 330  | 407 | 447  | 417 | 910  | 342 | 115 | 680  | 340 | 737  | 789  |
| 182   | 480   | 660    | 500  | 350  | 420 | 487  | 457 | 970  | 373 | 115 | 740  | 370 | 770  | 860  |
| 200   | 530   | 730    | 550  | 380  | 460 | 545  | 505 | 1050 | 405 | 120 | 810  | 405 | 840  | 950  |
| 222   | 580   | 800    | 605  | 430  | 505 | 592  | 552 | 1120 | 445 | 120 | 880  | 440 | 935  | 1037 |
| 245   | 640   | 890    | 660  | 470  | 560 | 653  | 613 | 1226 | 497 | 128 | 970  | 485 | 1030 | 1150 |
| 270   | 705   | 980    | 730  | 510  | 612 | 712  | 672 | 1360 | 543 | 150 | 1060 | 530 | 1120 | 1255 |
| 300   | 775   | 1080   | 810  | 560  | 675 | 782  | 742 | 1490 | 599 | 155 | 1180 | 590 | 1235 | 1381 |
| 330   | 860   | 1200   | 885  | 610  | 743 | 871  | 821 | 1640 | 657 | 155 | 1330 | 665 | 1353 | 1528 |
| 365   | 945   | 1320   | 980  | 670  | 814 | 952  | 902 | 1780 | 717 | 165 | 1450 | 725 | 1484 | 1669 |
| 402   | 1045  | 1460   | 1080 | 740  | 899 | 1045 | 995 | 1950 | 796 | 180 | 1590 | 795 | 1639 | 1841 |