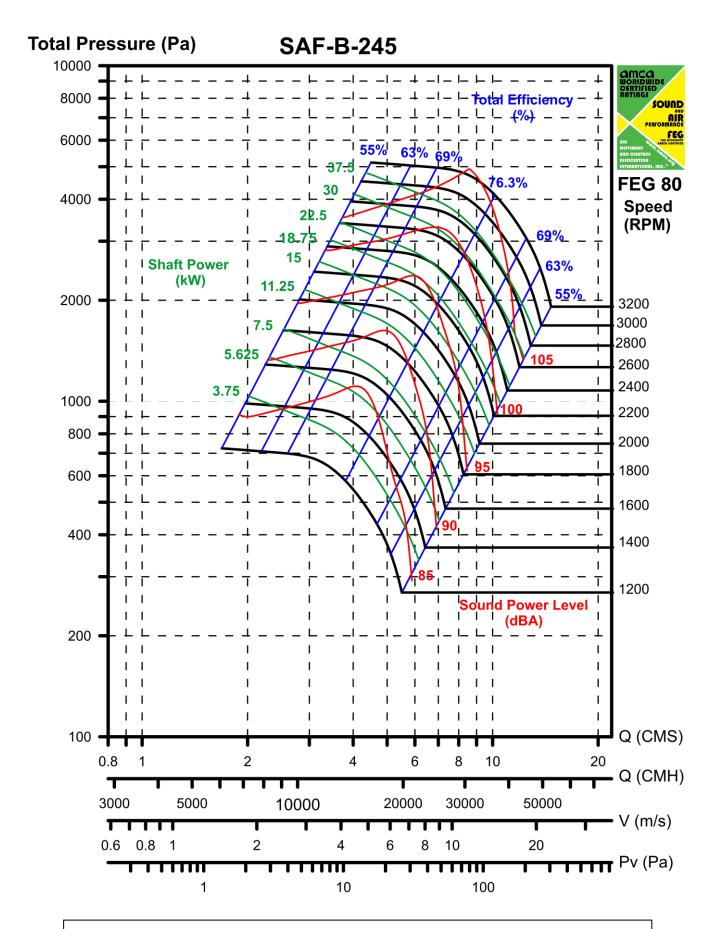

### **Dimension List**

| Fan   | Inlet | Outlet |      | Body |     |      |     |      |     |     | Base |     |      |      |
|-------|-------|--------|------|------|-----|------|-----|------|-----|-----|------|-----|------|------|
| Model | Ø A   | В      | С    | D    | Е   | F    | F1  | J    | M   | N   | K    | K1  | L1   | L2   |
| 135   | 355   | 490    | 370  | 240  | 315 | 373  | 343 | 790  | 277 | 110 | 570  | 285 | 555  | 650  |
| 150   | 390   | 540    | 410  | 300  | 349 | 407  | 377 | 850  | 311 | 115 | 620  | 310 | 649  | 718  |
| 165   | 435   | 600    | 460  | 330  | 407 | 447  | 417 | 910  | 342 | 115 | 680  | 340 | 737  | 789  |
| 182   | 480   | 660    | 500  | 350  | 420 | 487  | 457 | 970  | 373 | 115 | 740  | 370 | 770  | 860  |
| 200   | 530   | 730    | 550  | 380  | 460 | 545  | 505 | 1050 | 405 | 120 | 810  | 405 | 840  | 950  |
| 222   | 580   | 800    | 605  | 430  | 505 | 592  | 552 | 1120 | 445 | 120 | 880  | 440 | 935  | 1037 |
| 245   | 640   | 890    | 660  | 470  | 560 | 653  | 613 | 1226 | 497 | 128 | 970  | 485 | 1030 | 1150 |
| 270   | 705   | 980    | 730  | 510  | 612 | 712  | 672 | 1360 | 543 | 150 | 1060 | 530 | 1120 | 1255 |
| 300   | 775   | 1080   | 810  | 560  | 675 | 782  | 742 | 1490 | 599 | 155 | 1180 | 590 | 1235 | 1381 |
| 330   | 860   | 1200   | 885  | 610  | 743 | 871  | 821 | 1640 | 657 | 155 | 1330 | 665 | 1353 | 1528 |
| 365   | 945   | 1320   | 980  | 670  | 814 | 952  | 902 | 1780 | 717 | 165 | 1450 | 725 | 1484 | 1669 |
| 402   | 1045  | 1460   | 1080 | 740  | 899 | 1045 | 995 | 1950 | 796 | 180 | 1590 | 795 | 1639 | 1841 |