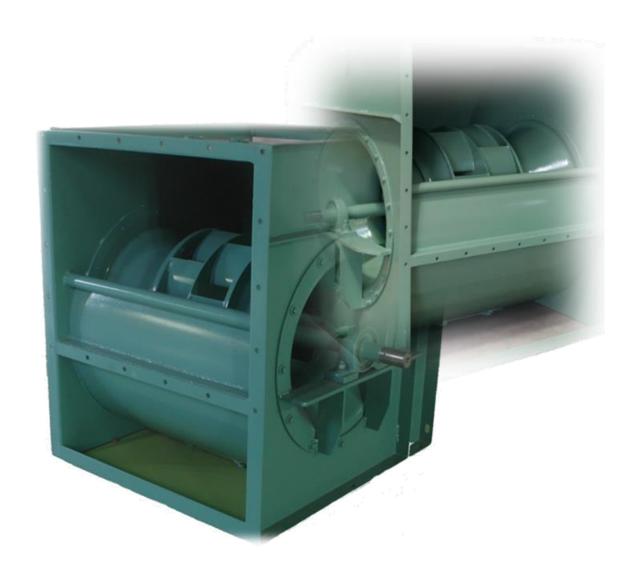

## Double Inlet Airfoil Centrifugal Fan

Chiu Chau Enterprise Co., Ltd. certifies that the SAF-B Backward Centrifugal Fan shown herein are licensed to bear the AMCA Seal. The ratings shown are based on tests and procedures performed in accordance with AMCA Publication 211 and AMCA Publication 311 and comply with the requirements of the AMCA Certified Ratings Program.

#### **SAF-B Series**

- This is improved turbine model, high efficiency and fixed load, resist to motor overload, with lowest noise in all model. Applicable in ordinary ventilation such as air conditioned of common office building, air delivery of various kiln.
- Max air volume up to 100000 CFM.
- Max. static pressure up to 30 inWg.