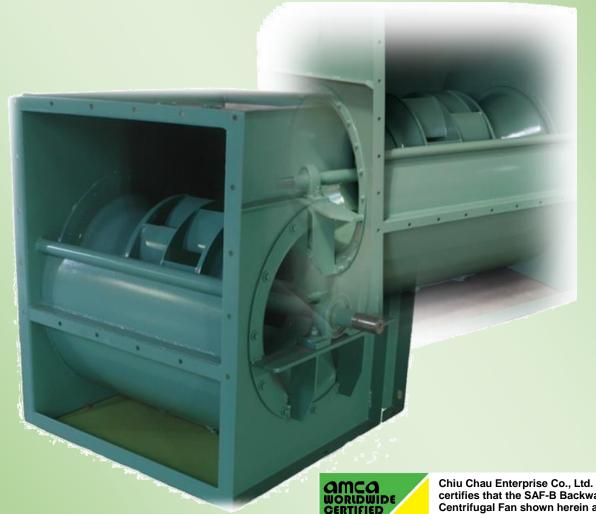

## Double Inlet Airfoil Centrifugal Fan

Chiu Chau Enterprise Co., Ltd. certifies that the SAF-B Backward Centrifugal Fan shown herein are licensed to bear the AMCA Seal. The ratings shown are based on tests and procedures performed in accordance with AMCA Publication 211 and AMCA Publication 311 and comply with the requirements of the AMCA Certified Ratings Program.

#### **SAF-B Series**

- This is improved turbine model, high efficiency and fixed load, resist to motor overload, with lowest noise in all model. Applicable in ordinary ventilation such as air conditioned of common office building, air delivery of various kiln.
- Max air volume up to 100000 CFM.
- Max. static pressure up to 30 inWg.