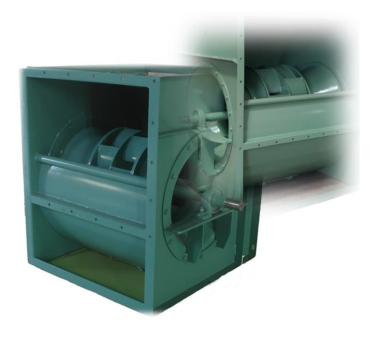

#### **SAF-B Series**

- This is improved turbine model, high efficiency and fixed load, resist to motor overload, with lowest noise in all model. Applicable in ordinary ventilation such as air conditioned of common office building, air delivery of various kiln.
- Max air volume up to 100000 CFM.
- Max. static pressure up to 30 inWg.