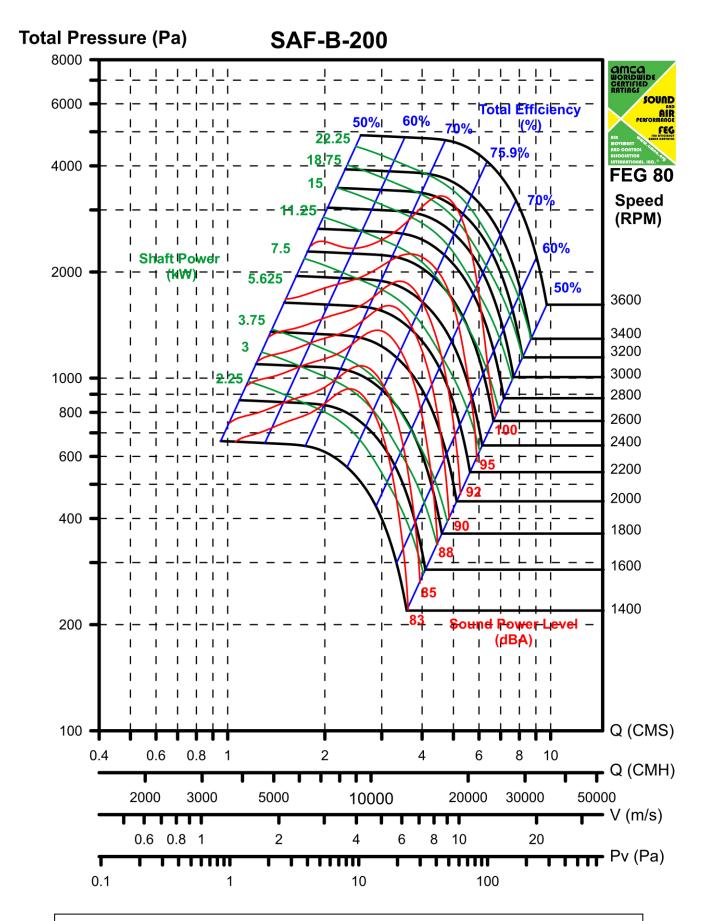

and handling of customer complaint: We provide customer service and maintenance service department exclusive for requirement of after sale service and handling of emergency incident., proceed subject to each customer complaint case, failure determination, cause analysis, trouble shooting, case classification and management. Cope with periodical maintenance of the user yearly.



#### **SAF-B Series**



- This is improved turbine model, high efficiency and fixed load, resist to motor overload, with lowest noise in all model. Applicable in ordinary ventilation such as air conditioned of common office building, air delivery of various kiln.
- Max air volume up to 100000 CFM.
- Max. static pressure up to 30 inWg.

### **Example of Fan Curve Reading**

SAF-B-135 (Inlet Sound Power)































### **Dimension List**

| Fan   | Inlet | Outlet |      | Body |     |      |     |      |     |     | Base |     |      |      |
|-------|-------|--------|------|------|-----|------|-----|------|-----|-----|------|-----|------|------|
| Model | Ø A   | В      | С    | D    | Е   | F    | F1  | J    | M   | N   | K    | K1  | L1   | L2   |
| 135   | 355   | 490    | 370  | 240  | 315 | 373  | 343 | 790  | 277 | 110 | 570  | 285 | 555  | 650  |
| 150   | 390   | 540    | 410  | 300  | 349 | 407  | 377 | 850  | 311 | 115 | 620  | 310 | 649  | 718  |
| 165   | 435   | 600    | 460  | 330  | 407 | 447  | 417 | 910  | 342 | 115 | 680  | 340 | 737  | 789  |
| 182   | 480   | 660    | 500  | 350  | 420 | 487  | 457 | 970  | 373 | 115 | 740  | 370 | 770  | 860  |
| 200   | 530