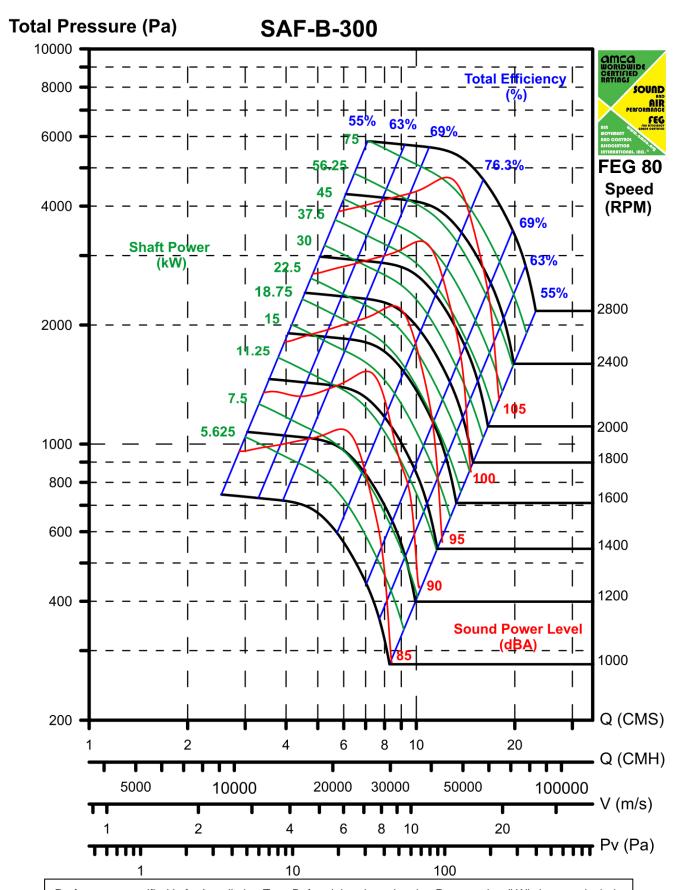

ling of customer complaint: We provide customer service and maintenance service department exclusive for requirement of after sale service and handling of emergency incident., proceed subject to each customer complaint case, failure determination, cause analysis, trouble shooting, case classification and management. Cope with periodical maintenance of the user yearly.



#### **SAF-B Series**



- This is improved turbine model, high efficiency and fixed load, resist to motor overload, with lowest noise in all model. Applicable in ordinary ventilation such as air conditioned of common office building, air delivery of various kiln.
- Max air volume up to 100000 CFM.
- Max. static pressure up to 30 inWg.

### **Example of Fan Curve Reading**

SAF-B-135 (Inlet Sound Power)































### **Dimension List**

| Fan   | Inlet | Outlet |      | Body |     |      |     |      |     |     | Base |     |      |      |
|-------|-------|--------|------|------|-----|------|-----|------|-----|-----|------|-----|------|------|
| Model | Ø A   | В      | С    | D    | Е   | F    | F1  | J    | M   | N   | K    | K1  | L1   | L2   |
| 135   | 355   | 490    | 370  | 240  | 315 | 373  | 343 | 790  | 277 | 110 | 570  | 285 | 555  | 650  |
| 150   | 390   | 540    | 410  | 300  | 349 | 407  | 377 | 850  | 311 | 115 | 620  | 310 | 649  | 718  |
| 165   | 435   | 600    | 460  | 330  | 407 | 447  | 417 | 910  | 342 | 115 | 680  | 340 | 737  | 789  |
| 182   | 480   | 660    | 500  | 350  | 420 | 487  | 457 | 970  | 373 | 115 | 740  | 370 | 770  | 860  |
| 200   | 530   | 730