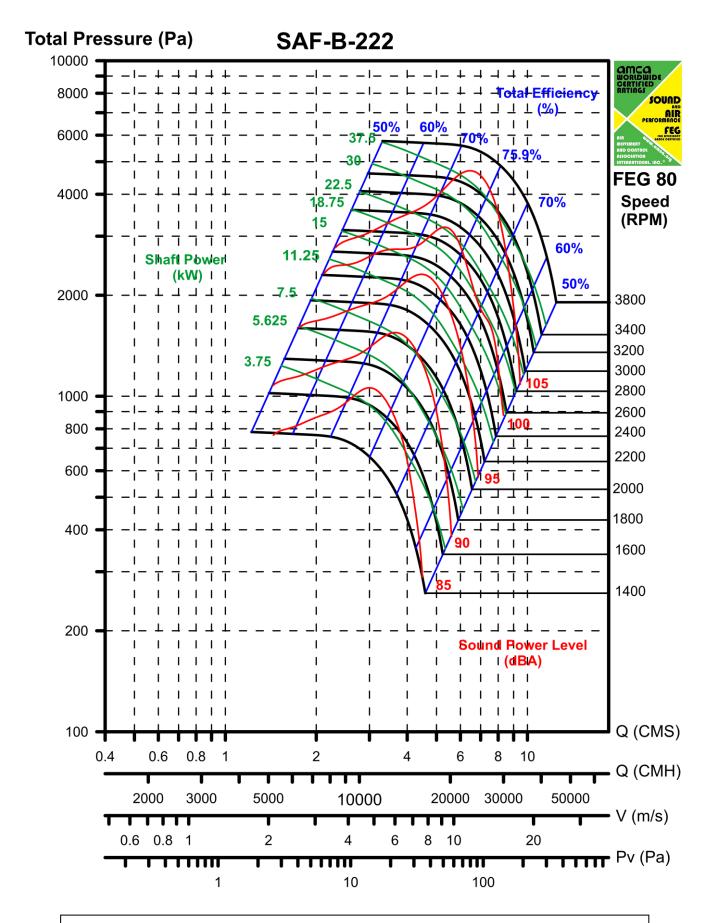

### **Dimension List**

| Fan   | Inlet | Outlet |      | Body |     |      |     |      |     |     | Base |     |      |      |
|-------|-------|--------|------|------|-----|------|-----|------|-----|-----|------|-----|------|------|
| Model | Ø A   | В      | С    | D    | Е   | F    | F1  | J    | M   | N   | K    | K1  | L1   | L2   |
| 135   | 355   | 490    | 370  | 240  | 315 | 373  | 343 | 790  | 277 | 110 | 570  | 285 | 555  | 650  |
| 150   | 390   | 540    | 410  | 300  | 349 | 407  | 377 | 850  | 311 | 115 | 620  | 310 | 649  | 718  |
| 165   | 435   | 600    | 460  | 330  | 407 | 447  | 417 | 910  | 342 | 115 | 680  | 340 | 737  | 789  |
| 182   | 480   | 660    | 500  | 350  | 420 | 487  | 457 | 970  | 373 | 115 | 740  | 370 | 770  | 860  |
| 200   | 530   | 730    | 550  | 380  | 460 | 545  | 505 | 1050 | 405 | 120 | 810  | 405 | 840  | 950  |
| 222   | 580   | 800    | 605  | 430  | 505 | 592  | 552 | 1120 | 445 | 120 | 880  | 440 | 935  | 1037 |
| 245   | 640   | 890    | 660  | 470  | 560 | 653  | 613 | 1226 | 497 | 128 | 970  | 485 | 1030 | 1150 |
| 270   | 705   | 980    | 730  | 510  | 612 | 712  | 672 | 1360 | 543 | 150 | 1060 | 530 | 1120 | 1255 |
| 300   | 775   | 1080   | 810  | 560  | 675 | 782  | 742 | 1490 | 599 | 155 | 1180 | 590 | 1235 | 1381 |
| 330   | 860   | 1200   | 885  | 610  | 743 | 871  | 821 | 1640 | 657 | 155 | 1330 | 665 | 1353 | 1528 |
| 365   | 945   | 1320   | 980  | 670  | 814 | 952  | 902 | 1780 | 717 | 165 | 1450 | 725 | 1484 | 1669 |
| 402   | 1045  | 1460   | 1080 | 740  | 899 | 1045 | 995 | 1950 | 796 | 180 | 1590 | 795 | 1639 | 1841 |