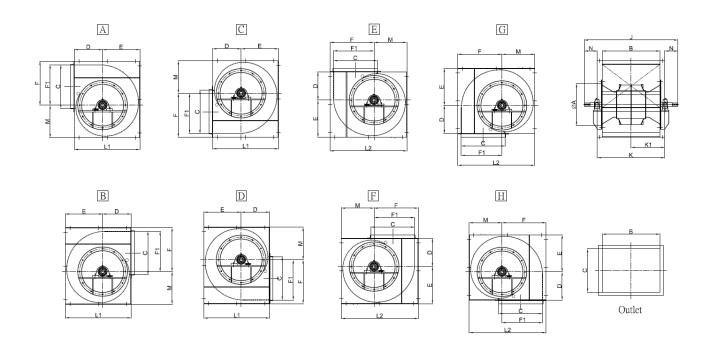

### **Dimension List**

| Fan   | Inlet | Outlet |      | Body |     |      |     |      |     |     | Base |     |      |      |
|-------|-------|--------|------|------|-----|------|-----|------|-----|-----|------|-----|------|------|
| Model | Ø A   | В      | С    | D    | Е   | F    | F1  | J    | M   | N   | K    | K1  | L1   | L2   |
| 135   | 355   | 490    | 370  | 240  | 315 | 373  | 343 | 790  | 277 | 110 | 570  | 285 | 555  | 650  |
| 150   | 390   | 540    | 410  | 300  | 349 | 407  | 377 | 850  | 311 | 115 | 620  | 310 | 649  | 718  |
| 165   | 435   | 600    | 460  | 330  | 407 | 447  | 417 | 910  | 342 | 115 | 680  | 340 | 737  | 789  |
| 182   | 480   | 660    | 500  | 350  | 420 | 487  | 457 | 970  | 373 | 115 | 740  | 370 | 770  | 860  |
| 200   | 530   | 730    | 550  | 380  | 460 | 545  | 505 | 1050 | 405 | 120 | 810  | 405 | 840  | 950  |
| 222   | 580   | 800    | 605  | 430  | 505 | 592  | 552 | 1120 | 445 | 120 | 880  | 440 | 935  | 1037 |
| 245   | 640   | 890    | 660  | 470  | 560 | 653  | 613 | 1226 | 497 | 128 | 970  | 485 | 1030 | 1150 |
| 270   | 705   | 980    | 730  | 510  | 612 | 712  | 672 | 1360 | 543 | 150 | 1060 | 530 | 1120 | 1255 |
| 300   | 775   | 1080   | 810  | 560  | 675 | 782  | 742 | 1490 | 599 | 155 | 1180 | 590 | 1235 | 1381 |
| 330   | 860   | 1200   | 885  | 610  | 743 | 871  | 821 | 1640 | 657 | 155 | 1330 | 665 | 1353 | 1528 |
| 365   | 945   | 1320   | 980  | 670  | 814 | 952  | 902 | 1780 | 717 | 165 | 1450 | 725 | 1484 | 1669 |
| 402   | 1045  | 1460   | 1080 | 740  | 899 | 1045 | 995 | 1950 | 796 | 180 | 1590 | 795 | 1639 | 1841 |