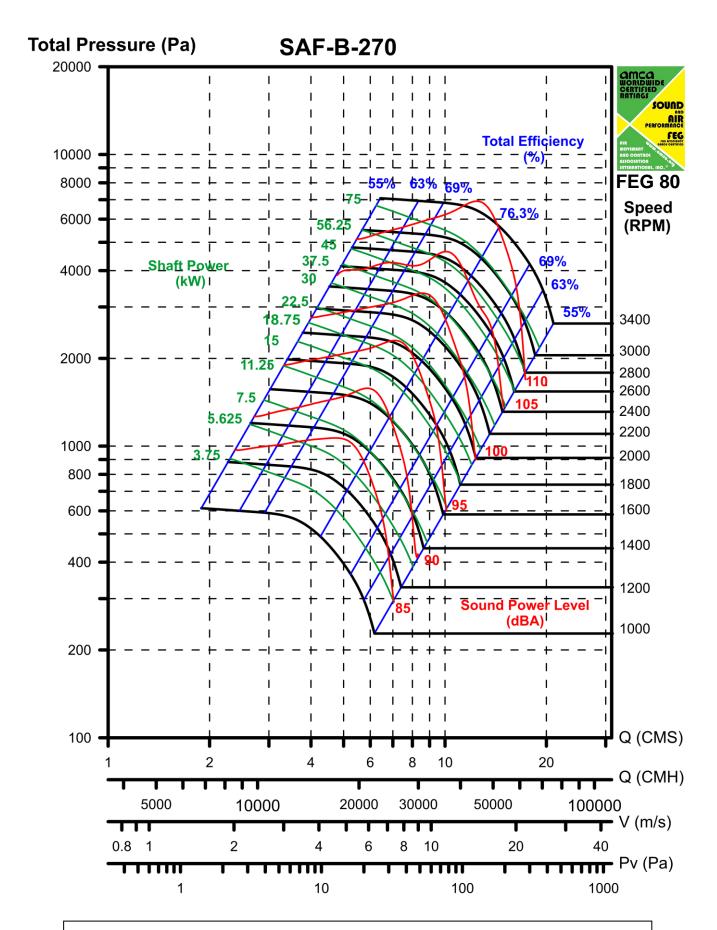

### **Dimension List**

| Fan   | Inlet | Outlet |      | Body |     |      |     |      |     |     | Base |     |      |      |
|-------|-------|--------|------|------|-----|------|-----|------|-----|-----|------|-----|------|------|
| Model | Ø A   | В      | С    | D    | Е   | F    | F1  | J    | M   | N   | K    | K1  | L1   | L2   |
| 135   | 355   | 490    | 370  | 240  | 315 | 373  | 343 | 790  | 277 | 110 | 570  | 285 | 555  | 650  |
| 150   | 390   | 540    | 410  | 300  | 349 | 407  | 377 | 850  | 311 | 115 | 620  | 310 | 649  | 718  |
| 165   | 435   | 600    | 460  | 330  | 407 | 447  | 417 | 910  | 342 | 115 | 680  | 340 | 737  | 789  |
| 182   | 480   | 660    | 500  | 350  | 420 | 487  | 457 | 970  | 373 | 115 | 740  | 370 | 770  | 860  |
| 200   | 530   | 730    | 550  | 380  | 460 | 545  | 505 | 1050 | 405 | 120 | 810  | 405 | 840  | 950  |
| 222   | 580   | 800    | 605  | 430  | 505 | 592  | 552 | 1120 | 445 | 120 | 880  | 440 | 935  | 1037 |
| 245   | 640   | 890    | 660  | 470  | 560 | 653  | 613 | 1226 | 497 | 128 | 970  | 485 | 1030 | 1150 |
| 270   | 705   | 980    | 730  | 510  | 612 | 712  | 672 | 1360 | 543 | 150 | 1060 | 530 | 1120 | 1255 |
| 300   | 775   | 1080   | 810  | 560  | 675 | 782  | 742 | 1490 | 599 | 155 | 1180 | 590 | 1235 | 1381 |
| 330   | 860   | 1200   | 885  | 610  | 743 | 871  | 821 | 1640 | 657 | 155 | 1330 | 665 | 1353 | 1528 |
| 365   | 945   | 1320   | 980  | 670  | 814 | 952  | 902 | 1780 | 717 | 165 | 1450 | 725 | 1484 | 1669 |
| 402   | 1045  | 1460   | 1080 | 740  | 899 | 1045 | 995 | 1950 | 796 | 180 | 1590 | 795 | 1639 | 1841 |