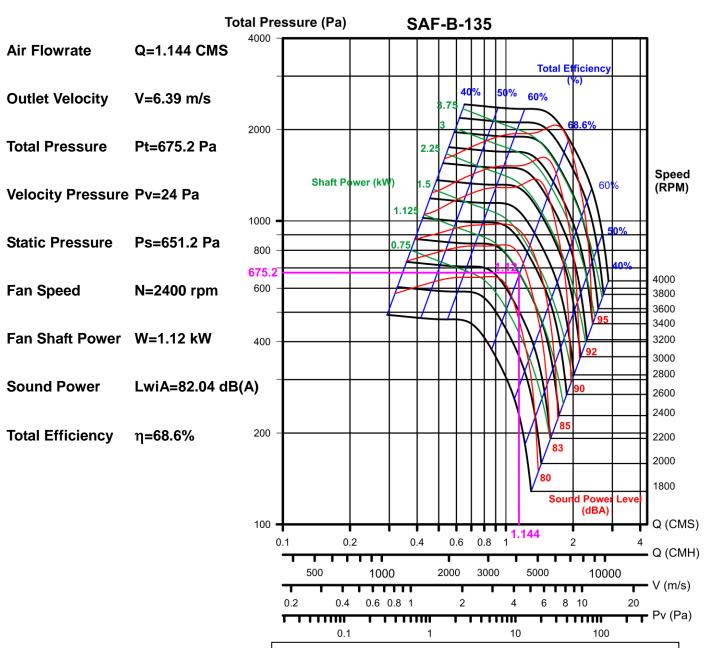

e service and handling of customer complaint: We provide customer service and maintenance service department exclusive for requirement of after sale service and handling of emergency incident., proceed subject to each customer complaint case, failure determination, cause analysis, trouble shooting, case classification and management. Cope with periodical maintenance of the user yearly.



#### **SAF-B Series**



- This is improved turbine model, high efficiency and fixed load, resist to motor overload, with lowest noise in all model. Applicable in ordinary ventilation such as air conditioned of common office building, air delivery of various kiln.
- Max air volume up to 100000 CFM.
- Max. static pressure up to 30 inWg.

### **Example of Fan Curve Reading**

SAF-B-135 (Inlet Sound Power)































### **Dimension List**

| Fan   | Inlet | Outlet |      | Body |     |      |     |      |     |     | Base |     |      |      |
|-------|-------|--------|------|------|-----|------|-----|------|-----|-----|------|-----|------|------|
| Model | Ø A   | В      | С    | D    | Е   | F    | F1  | J    | M   | N   | K    | K1  | L1   | L2   |
| 135   | 355   | 490    | 370  | 240  | 315 | 373  | 343 | 790  | 277 | 110 | 570  | 285 | 555  | 650  |
| 150   | 390   | 540    | 410  | 300  | 349 | 407  | 377 | 850  | 311 | 115 | 620  | 310 | 649  | 718  |
| 165   | 435   | 600    | 460  | 330  | 407 | 447  | 417 | 910  | 342 | 115 | 680  | 340 | 737  | 789  |
| 182   | 480   | 660    | 500  | 350  | 420 | 487  | 457 | 970  | 373 | 115 | 740  | 370 | 770  | 860  |
| 20