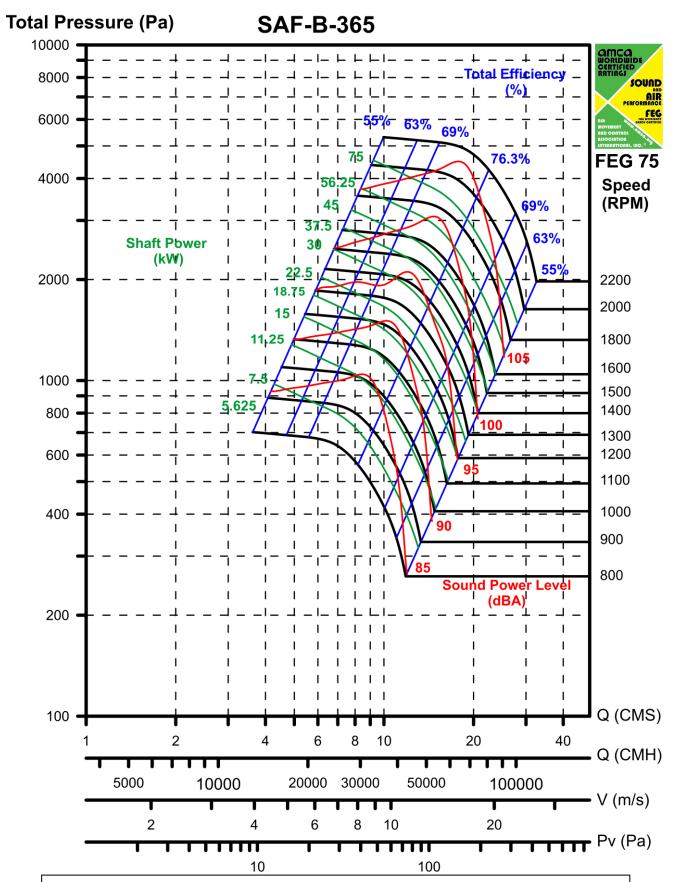

### **Dimension List**

| Fan   | Inlet | Outlet |      | Body |     |      |     |      |     |     | Base |     |      |      |
|-------|-------|--------|------|------|-----|------|-----|------|-----|-----|------|-----|------|------|
| Model | Ø A   | В      | С    | D    | Е   | F    | F1  | J    | M   | N   | K    | K1  | L1   | L2   |
| 135   | 355   | 490    | 370  | 240  | 315 | 373  | 343 | 790  | 277 | 110 | 570  | 285 | 555  | 650  |
| 150   | 390   | 540    | 410  | 300  | 349 | 407  | 377 | 850  | 311 | 115 | 620  | 310 | 649  | 718  |
| 165   | 435   | 600    | 460  | 330  | 407 | 447  | 417 | 910  | 342 | 115 | 680  | 340 | 737  | 789  |
| 182   | 480   | 660    | 500  | 350  | 420 | 487  | 457 | 970  | 373 | 115 | 740  | 370 | 770  | 860  |
| 200   | 530   | 730    | 550  | 380  | 460 | 545  | 505 | 1050 | 405 | 120 | 810  | 405 | 840  | 950  |
| 222   | 580   | 800    | 605  | 430  | 505 | 592  | 552 | 1120 | 445 | 120 | 880  | 440 | 935  | 1037 |
| 245   | 640   | 890    | 660  | 470  | 560 | 653  | 613 | 1226 | 497 | 128 | 970  | 485 | 1030 | 1150 |
| 270   | 705   | 980    | 730  | 510  | 612 | 712  | 672 | 1360 | 543 | 150 | 1060 | 530 | 1120 | 1255 |
| 300   | 775   | 1080   | 810  | 560  | 675 | 782  | 742 | 1490 | 599 | 155 | 1180 | 590 | 1235 | 1381 |
| 330   | 860   | 1200   | 885  | 610  | 743 | 871  | 821 | 1640 | 657 | 155 | 1330 | 665 | 1353 | 1528 |
| 365   | 945   | 1320   | 980  | 670  | 814 | 952  | 902 | 1780 | 717 | 165 | 1450 | 725 | 1484 | 1669 |
| 402   | 1045  | 1460   | 1080 | 740  | 899 | 1045 | 995 | 1950 | 796 | 180 | 1590 | 795 | 1639 | 1841 |