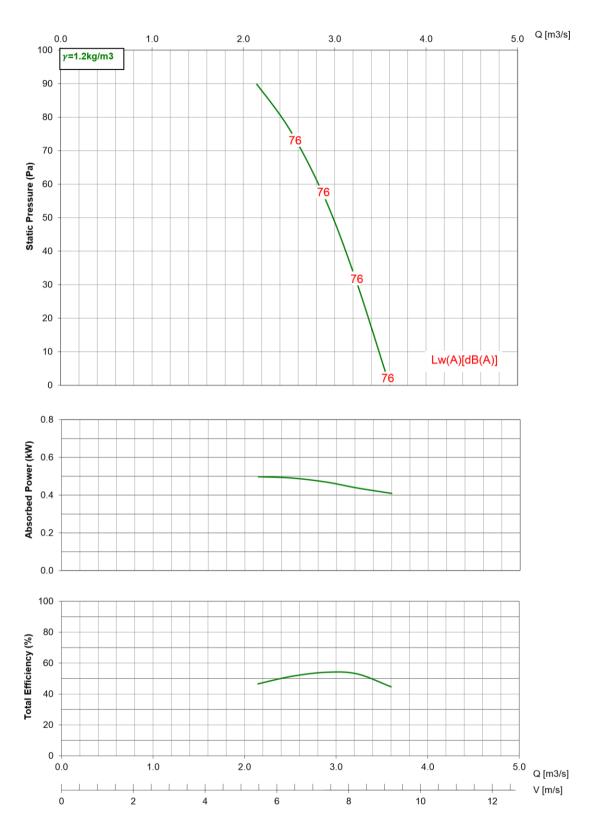

# APN 710/12AA/7-7/34 deg

### 740rpm

- Performance certified is for installation type A free inlet, free outlet. Performance ratings do not include the effects of appurtenances (accessories).
- Values shown are for inlet LWi(A) sound power levels for Installation Type A: free inlet, free outlet.
  The A-weighted sound ratings shown have been calculated per AMCA International Standard 301.