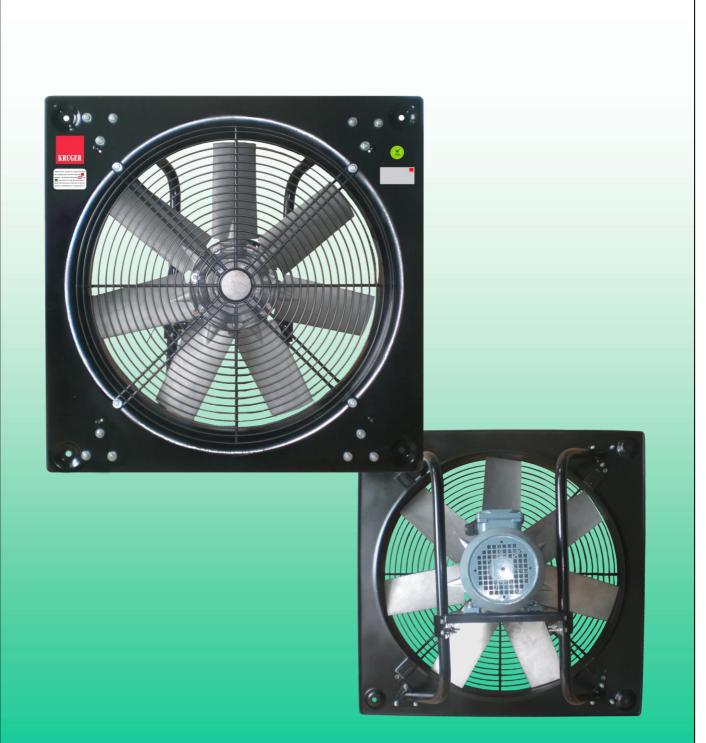

### Propeller Fans\_ APN Series

- Propeller fan for wall or panel mounting with wall plate made of mild steel, with painted finish.
  Impeller having blades made of Glass Reinforced Polypropylene(PPG), Glass Reinforced Polyamide (PAG) or Aluminium.
- Totally enclosed Class "F" motor, to a min. IP54 protection are fitted as standard. Standard motor up to 2.2 kW are usually supplied on DOL starting, motor 3.0 kW and above are star/delta starting. Motors of other specification are available upon request.
- Statically and dynamically balanced to ISO 1940 standard.