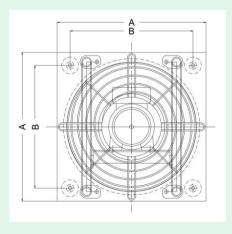

#### Dimensions - 50 Hz

Kruger Ventilation Industries Thailand Co,. Ltd certifies that the APN series – model APN 710 shown herein is licensed to bear the AMCA Seal. The ratings shown are based on tests and procedures performed in accordance with AMCA Publication 211 and AMCA Publication 311 and comply with the requirements of the AMCA Certified Ratings Program.

| Model   | □A  | □В  | C   |
|---------|-----|-----|-----|
| APN 710 | 900 | 800 | 108 |

All the dimension in mm.

The company is always improving and developing its products, therefore the company reserves the right of making changes to the illustrated products. Certified dimension can be provided upon request.