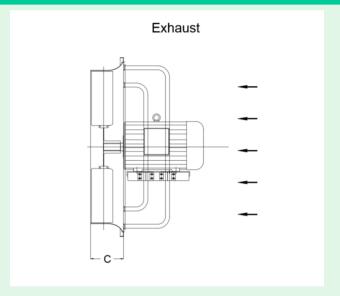

#### Dimensions - 50 Hz

Kruger Ventilation Industries Thailand Co,. Ltd certifies that the APN series – model APN 710 shown herein is licensed to bear the AMCA Seal. The ratings shown are based on tests and procedures performed in accordance with AMCA Publication 211 and AMCA Publication 311 and comply with the requirements of the AMCA Certified Ratings Program.

| Model   | □A  | □В  | C   |
|---------|-----|-----|-----|
| APN 710 | 900 | 800 | 108 |

All the dimension in mm.

The company is always improving and developing its products, therefore the company reserves the right of making changes to the illustrated products. Certified dimension can be provided upon request.