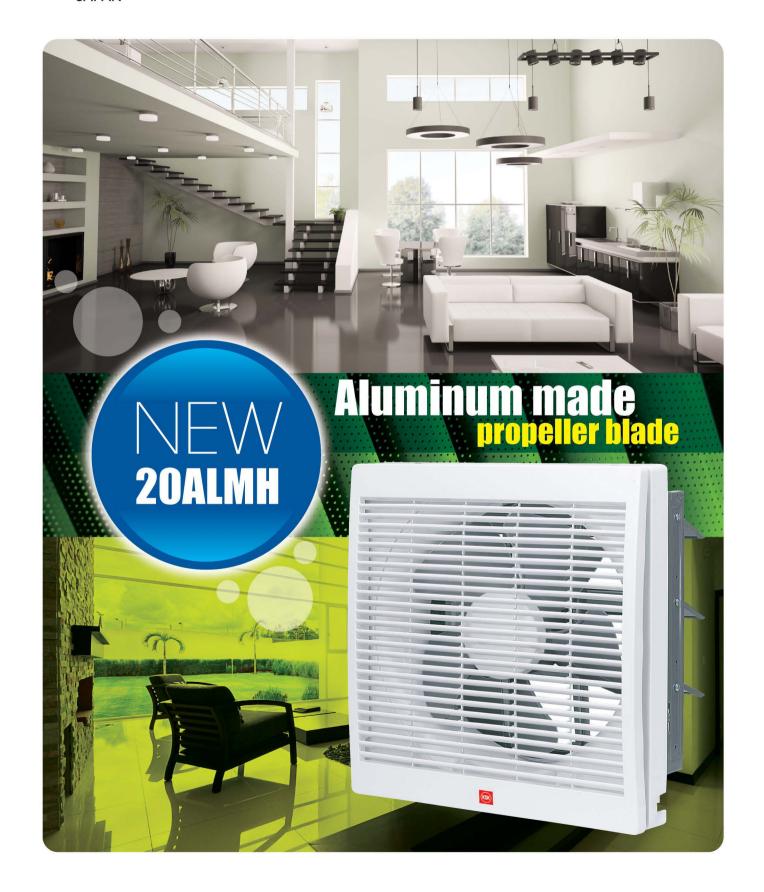

## **KDK Wall-Mount Type Ventilating Fan**

- · Half-pitch condenser motor with thermal cut-off
- Well lubricated bearing for long life operation
- Aluminum made propeller blade
- Automatic shutter

| <b>Specifications</b> |         |           |                                                               |     |      |      |       |       |
|-----------------------|---------|-----------|---------------------------------------------------------------|-----|------|------|-------|-------|
| Model                 | Voltage | Frequency | CFM / SONE at static pressure (ps-inches of H <sub>2</sub> O) |     |      |      | RPM   | Watts |
|                       |         |           | inches of H₂O                                                 | 0   | 0.10 | 0.15 | HPIWI | walls |
| 20ALMH                | 220 V   | 60 Hz     | CFM                                                           | 310 | 100  | 12   | 1,430 | 29.5  |
|                       |         |           | Sones                                                         | 3.3 | 4.6  | 4.6  |       |       |