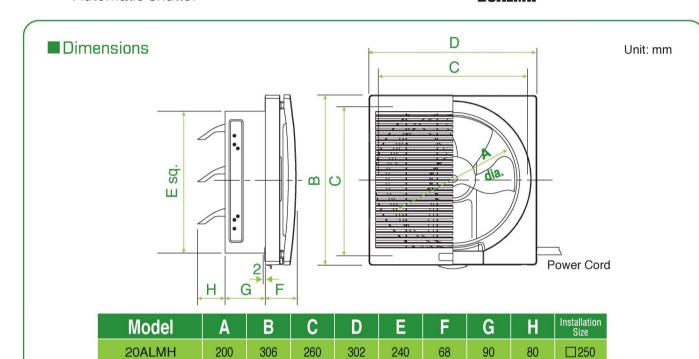

## **KDK Wall-Mount Type Ventilating Fan**

- · Half-pitch condenser motor with thermal cut-off
- Well lubricated bearing for long life operation
- Aluminum made propeller blade
- Automatic shutter

| <b>Specifications</b> |         |           |                                                               |     |      |      |       |       |
|-----------------------|---------|-----------|---------------------------------------------------------------|-----|------|------|-------|-------|
| Model                 | Voltage | Frequency | CFM / SONE at static pressure (ps-inches of H <sub>2</sub> O) |     |      |      | RPM   | Watts |
|                       |         |           | inches of H₂O                                                 | 0   | 0.10 | 0.15 | HPIWI | walls |
| 20ALMH                | 220 V   | 60 Hz     | CFM                                                           | 310 | 100  | 12   | 1,430 | 29.5  |
|                       |         |           | Sones                                                         | 3.3 | 4.6  | 4.6  |       |       |