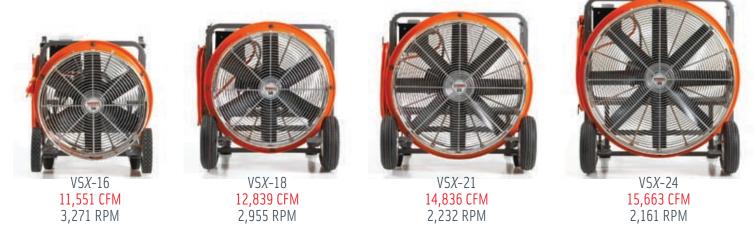

| Model<br>Number | Motor<br>Make | Motor<br>Model | Motor<br>HP | Airflow<br>(CFM) | Impeller<br>RPM | Setback<br>Distance | Tilt<br>Angle |
|-----------------|---------------|----------------|-------------|------------------|-----------------|---------------------|---------------|
| VSX-16          | Dayton        | 3KW97          | 2hp         | 11,551           | 3,271           | 5 feet              | 20 degree     |
| VSX-18          | Dayton        | 3KW97          | 2hp         | 12,839           | 2,955           | 6 feet              | 20 degree     |
| VSX-21          | Dayton        | 3KW97          | 2hp         | 14,836           | 2,323           | 7 feet              | 20 degree     |
| VSX-24          | Dayton        | 3KW97          | 2hp         | 15,663           | 2,161           | 7 feet              | 20 degree     |