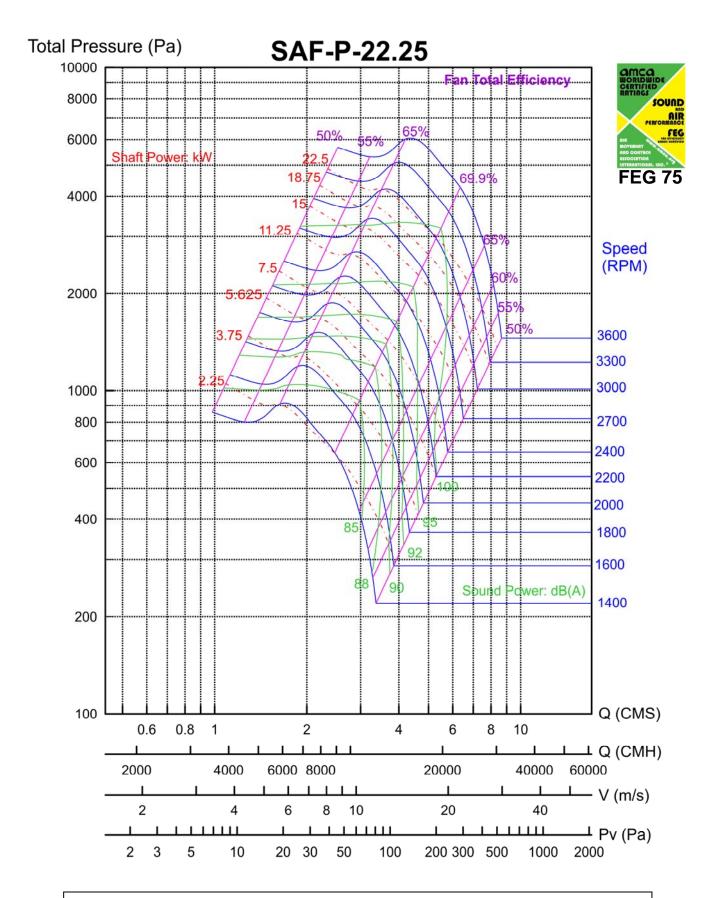

ly fixed 4 hours on-job training, invited professional lecturer, the contents of the program include professional know-how, production management, quality control and so on. Two or three persons are selected to attend visit and practice in academic unit yearly.
- Quality control: meet ISO 9001 quality management system.
- After sale service and handling of customer complaint: We provide customer service and maintenance service department exclusive for requirement of after sale service and handling of emergency incident., proceed subject to each customer complaint case, failure determination, cause analysis, trouble shooting, case classification and management. Cope with periodical maintenance of the user yearly.

# **Example of Fan Curve Reading**

SAF-P-15 (Outlet Sound Power)























# Fan Dimension

# SAF-P

# 15/16.5/18.25/20/22.25/24.5/27/30/33



| 型號          | Α    | В    | B1  | B2  | øС   | D   | E    | E1  | E2   | F    | G   | Н   | - 1 | J    | K  | L   | ØМ |
|-------------|------|------|-----|-----|------|-----|------|-----|------|------|-----|-----|-----|------|----|-----|----|
| SAF-P-15    | 550  | 625  | 350 | 275 | ø430 | 340 | 690  | 170 | 520  | 650  | 370 | 280 | 30  | 610  | 20 | 330 | 15 |
| SAF-P-16.5  | 600  | 690  | 390 | 300 | ø480 | 370 | 720  | 185 | 535  | 700  | 370 | 310 | 30  | 660  | 20 | 330 | 15 |
| SAF-P-18.25 | 660  | 760  | 430 | 330 | ø530 | 410 | 910  | 205 | 705  | 790  | 410 | 350 | 30  | 730  | 30 | 350 | 15 |
| SAF-P-20    | 730  | 805  | 440 | 365 | ø580 | 450 | 950  | 225 | 725  | 860  | 410 | 390 | 30  | 800