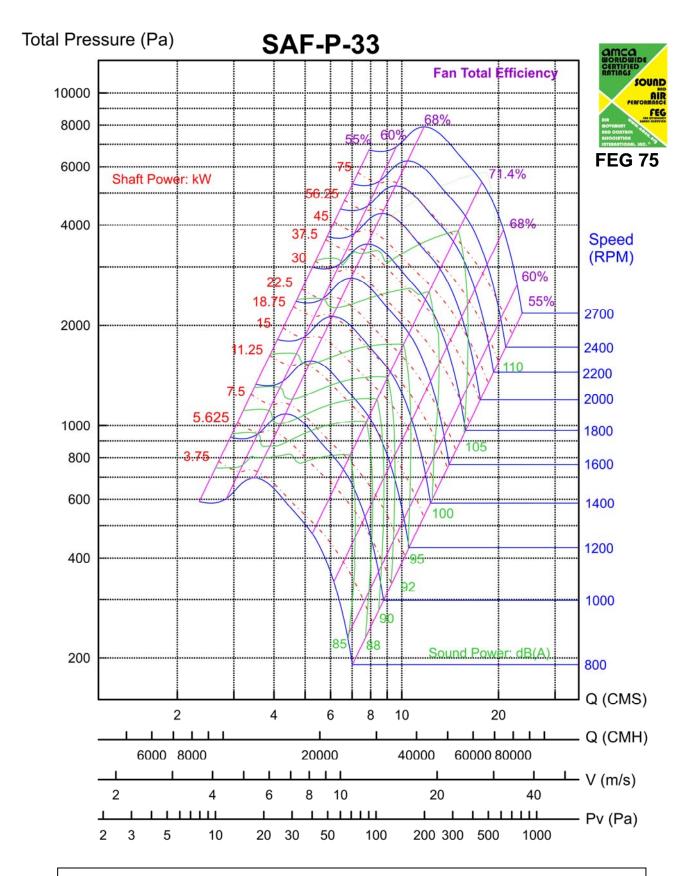

4 hours on-job training, invited professional lecturer, the contents of the program include professional know-how, production management, quality control and so on. Two or three persons are selected to attend visit and practice in academic unit yearly.
- Quality control: meet ISO 9001 quality management system.
- After sale service and handling of customer complaint: We provide customer service and maintenance service department exclusive for requirement of after sale service and handling of emergency incident., proceed subject to each customer complaint case, failure determination, cause analysis, trouble shooting, case classification and management. Cope with periodical maintenance of the user yearly.

# **Example of Fan Curve Reading**

SAF-P-15 (Outlet Sound Power)























# Fan Dimension

# SAF-P

# 15/16.5/18.25/20/22.25/24.5/27/30/33



| 型號          | Α    | В    | B1  | B2  | øС   | D   | E    | E1  | E2   | F    | G   | Н   | - 1 | J    | K  | L   | ØМ |
|-------------|------|------|-----|-----|------|-----|------|-----|------|------|-----|-----|-----|------|----|-----|----|
| SAF-P-15    | 550  | 625  | 350 | 275 | ø430 | 340 | 690  | 170 | 520  | 650  | 370 | 280 | 30  | 610  | 20 | 330 | 15 |
| SAF-P-16.5  | 600  | 690  | 390 | 300 | ø480 | 370 | 720  | 185 | 535  | 700  | 370 | 310 | 30  | 660  | 20 | 330 | 15 |
| SAF-P-18.25 | 660  | 760  | 430 | 330 | ø530 | 410 | 910  | 205 | 705  | 790  | 410 | 350 | 30  | 730  | 30 | 350 | 15 |
| SAF-P-20    | 730  | 805  | 440 | 365 | ø580 | 450 | 950  | 225 | 725  | 860  | 410 | 390 | 30  | 800  | 30 | 3