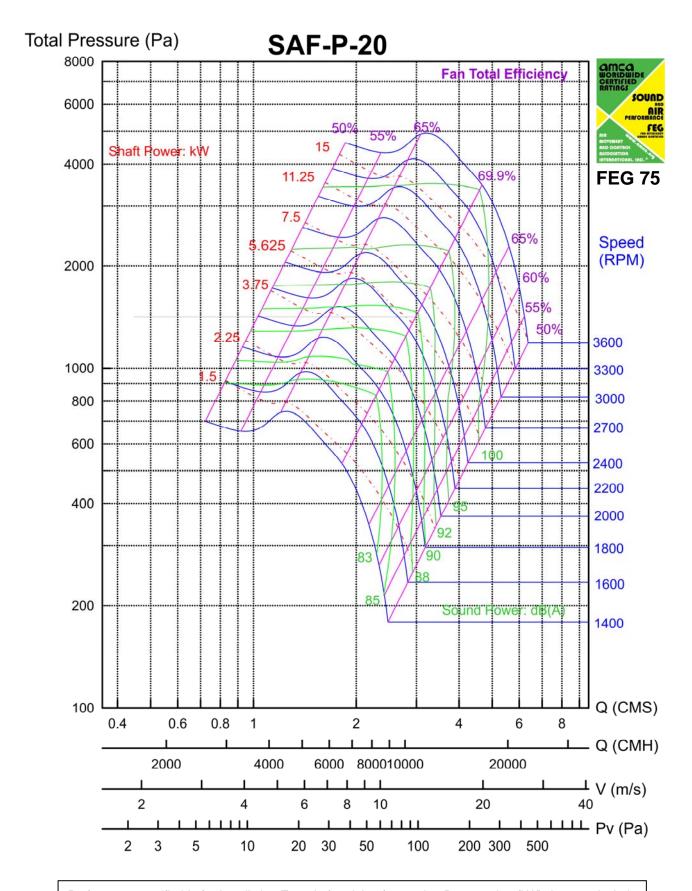

thly fixed 4 hours on-job training, invited professional lecturer, the contents of the program include professional know-how, production management, quality control and so on. Two or three persons are selected to attend visit and practice in academic unit yearly.
- Quality control: meet ISO 9001 quality management system.
- After sale service and handling of customer complaint: We provide customer service and maintenance service department exclusive for requirement of after sale service and handling of emergency incident., proceed subject to each customer complaint case, failure determination, cause analysis, trouble shooting, case classification and management. Cope with periodical maintenance of the user yearly.

# **Example of Fan Curve Reading**

SAF-P-15 (Outlet Sound Power)























# Fan Dimension

# SAF-P

# 15/16.5/18.25/20/22.25/24.5/27/30/33



| 型號          | Α    | В    | B1  | B2  | øС   | D   | E    | E1  | E2   | F    | G   | Н   | - 1 | J    | K  | L   | ØМ |
|-------------|------|------|-----|-----|------|-----|------|-----|------|------|-----|-----|-----|------|----|-----|----|
| SAF-P-15    | 550  | 625  | 350 | 275 | ø430 | 340 | 690  | 170 | 520  | 650  | 370 | 280 | 30  | 610  | 20 | 330 | 15 |
| SAF-P-16.5  | 600  | 690  | 390 | 300 | ø480 | 370 | 720  | 185 | 535  | 700  | 370 | 310 | 30  | 660  | 20 | 330 | 15 |
| SAF-P-18.25 | 660  | 760  | 430 | 330 | ø530 | 410 | 910  | 205 | 705  | 790  | 410 | 350 | 30  | 730  | 30 | 350 | 15 |
| SAF-P-20    | 730  | 805  | 440 | 365 | ø580 | 450 | 950  | 225 | 725  | 860  | 410 | 390 | 30  | 800