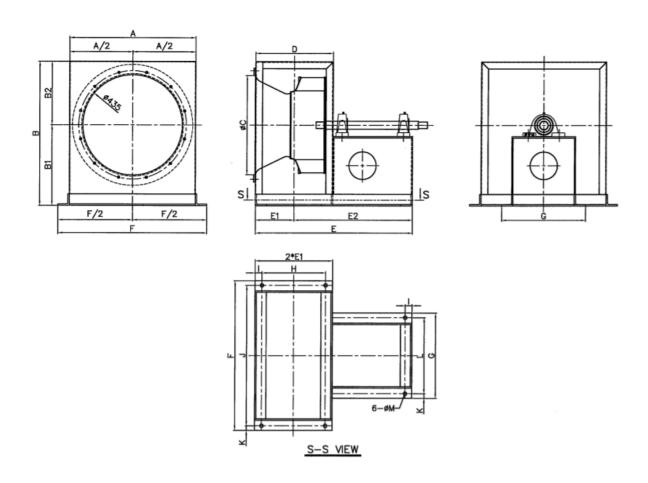

# Fan Dimension

# SAF-P

# 15/16.5/18.25/20/22.25/24.5/27/30/33

| 型號          | Α    | В    | B1  | B2  | øС   | D   | E    | E1  | E2   | F    | G   | Н   | - 1 | J    | K  | L   | ØМ |
|-------------|------|------|-----|-----|------|-----|------|-----|------|------|-----|-----|-----|------|----|-----|----|
| SAF-P-15    | 550  | 625  | 350 | 275 | ø430 | 340 | 690  | 170 | 520  | 650  | 370 | 280 | 30  | 610  | 20 | 330 | 15 |
| SAF-P-16.5  | 600  | 690  | 390 | 300 | ø480 | 370 | 720  | 185 | 535  | 700  | 370 | 310 | 30  | 660  | 20 | 330 | 15 |
| SAF-P-18.25 | 660  | 760  | 430 | 330 | ø530 | 410 | 910  | 205 | 705  | 790  | 410 | 350 | 30  | 730  | 30 | 350 | 15 |
| SAF-P-20    | 730  | 805  | 440 | 365 | ø580 | 450 | 950  | 225 | 725  | 860  | 410 | 390 | 30  | 800  | 30 | 350 | 15 |
| SAF-P-22.25 | 810  | 895  | 490 | 405 | ø640 | 500 | 1000 | 250 | 750  | 940  | 430 | 440 | 30  | 880  | 30 | 370 | 15 |
| SAF-P-24.5  | 890  | 990  | 545 | 445 | ø710 | 550 | 1150 | 275 | 875  | 1020 | 450 | 490 | 30  | 960  | 30 | 390 | 15 |
| SAF-P-27    | 980  | 1090 | 600 | 490 | ø785 | 600 | 1200 | 325 | 875  | 1110 | 470 | 540 | 30  | 1050 | 30 | 410 | 19 |
| SAF-P-30    | 1100 | 1185 | 635 | 550 | ø850 | 670 | 1320 | 335 | 985  | 1230 | 480 | 600 | 35  | 1170 | 30 | 420 | 19 |
| SAF-P-33    | 1210 | 1305 | 700 | 605 | ø930 | 740 | 1390 | 370 | 1020 | 1340 | 500 | 670 | 35  | 1280 | 30 | 440 | 19 |
|             |      |      |     |     |      |     |      |     |      |      |     |     |     |      |    |     |    |