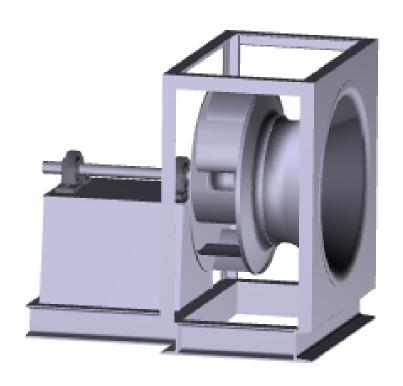

# Fan Dimension

# SAF-P

# 15/16.5/18.25/20/22.25/24.5/27/30/33

| 型號          | Α    | В    | B1  | B2  | øС   | D   | E    | E1  | E2   | F    | G   | Н   | - 1 | J    | K  | L   | ØМ |
|-------------|------|------|-----|-----|------|-----|------|-----|------|------|-----|-----|-----|------|----|-----|----|
| SAF-P-15    | 550  | 625  | 350 | 275 | ø430 | 340 | 690  | 170 | 520  | 650  | 370 | 280 | 30  | 610  | 20 | 330 | 15 |
| SAF-P-16.5  | 600  | 690  | 390 | 300 | ø480 | 370 | 720  | 185 | 535  | 700  | 370 | 310 | 30  | 660  | 20 | 330 | 15 |
| SAF-P-18.25 | 660  | 760  | 430 | 330 | ø530 | 410 | 910  | 205 | 705  | 790  | 410 | 350 | 30  | 730  | 30 | 350 | 15 |
| SAF-P-20    | 730  | 805  | 440 | 365 | ø580 | 450 | 950  | 225 | 725  | 860  | 410 | 390 | 30  | 800  | 30 | 350 | 15 |
| SAF-P-22.25 | 810  | 895  | 490 | 405 | ø640 | 500 | 1000 | 250 | 750  | 940  | 430 | 440 | 30  | 880  | 30 | 370 | 15 |
| SAF-P-24.5  | 890  | 990  | 545 | 445 | ø710 | 550 | 1150 | 275 | 875  | 1020 | 450 | 490 | 30  | 960  | 30 | 390 | 15 |
| SAF-P-27    | 980  | 1090 | 600 | 490 | ø785 | 600 | 1200 | 325 | 875  | 1110 | 470 | 540 | 30  | 1050 | 30 | 410 | 19 |
| SAF-P-30    | 1100 | 1185 | 635 | 550 | ø850 | 670 | 1320 | 335 | 985  | 1230 | 480 | 600 | 35  | 1170 | 30 | 420 | 19 |
| SAF-P-33    | 1210 | 1305 | 700 | 605 | ø930 | 740 | 1390 | 370 | 1020 | 1340 | 500 | 670 | 35  | 1280 | 30 | 440 | 19 |
|             |      |      |     |     |      |     |      |     |      |      |     |     |     |      |    |     |    |