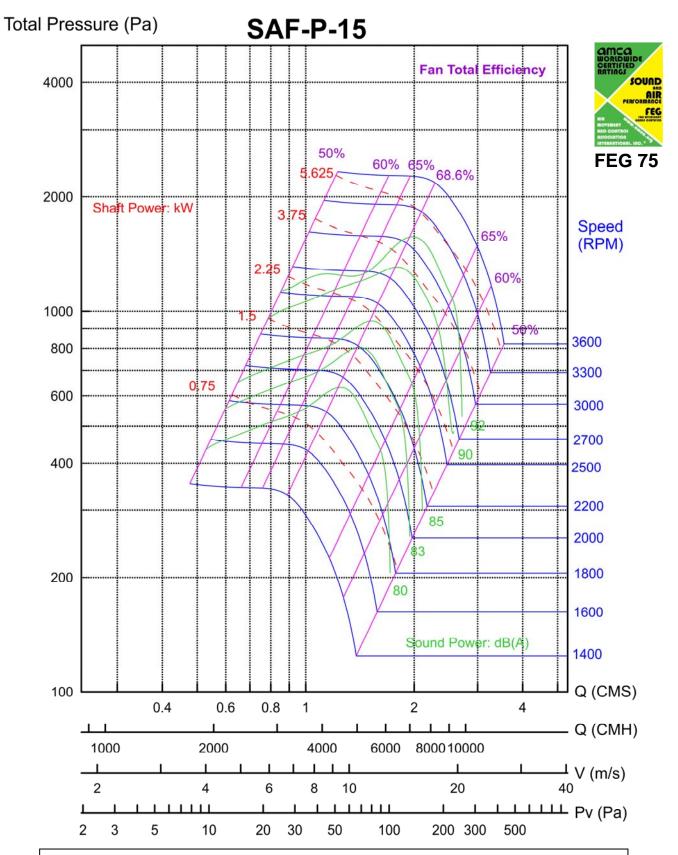

g: monthly fixed 4 hours on-job training, invited professional lecturer, the contents of the program include professional know-how, production management, quality control and so on. Two or three persons are selected to attend visit and practice in academic unit yearly.
- Quality control: meet ISO 9001 quality management system.
- After sale service and handling of customer complaint: We provide customer service and maintenance service department exclusive for requirement of after sale service and handling of emergency incident., proceed subject to each customer complaint case, failure determination, cause analysis, trouble shooting, case classification and management. Cope with periodical maintenance of the user yearly.

# **Example of Fan Curve Reading**

SAF-P-15 (Outlet Sound Power)























# Fan Dimension

# SAF-P

# 15/16.5/18.25/20/22.25/24.5/27/30/33



| 型號          | Α    | В    | B1  | B2  | øС   | D   | E    | E1  | E2   | F    | G   | Н   | - 1 | J    | K  | L   | ØМ |
|-------------|------|------|-----|-----|------|-----|------|-----|------|------|-----|-----|-----|------|----|-----|----|
| SAF-P-15    | 550  | 625  | 350 | 275 | ø430 | 340 | 690  | 170 | 520  | 650  | 370 | 280 | 30  | 610  | 20 | 330 | 15 |
| SAF-P-16.5  | 600  | 690  | 390 | 300 | ø480 | 370 | 720  | 185 | 535  | 700  | 370 | 310 | 30  | 660  | 20 | 330 | 15 |
| SAF-P-18.25 | 660  | 760  | 430 | 330 | ø530 | 410 | 910  | 205 | 705  | 790  | 410 | 350 | 30  | 730  | 30 | 350 | 15 |
| SAF-P-20    | 730  | 805  | 440 | 365 | ø580 | 450 | 950  | 225 | 725  | 860  | 410 | 390 | 30