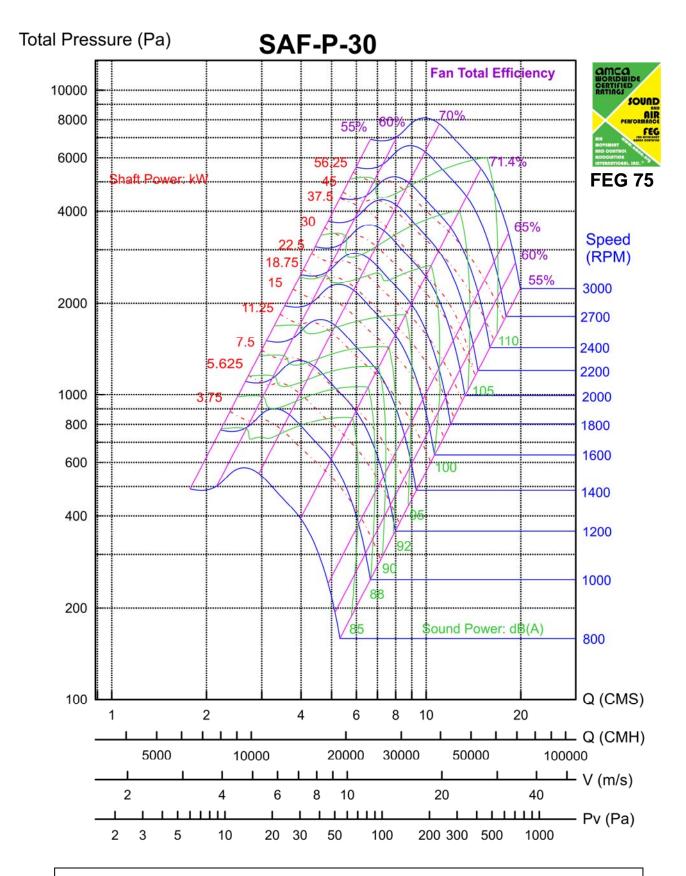

ed 4 hours on-job training, invited professional lecturer, the contents of the program include professional know-how, production management, quality control and so on. Two or three persons are selected to attend visit and practice in academic unit yearly.
- Quality control: meet ISO 9001 quality management system.
- After sale service and handling of customer complaint: We provide customer service and maintenance service department exclusive for requirement of after sale service and handling of emergency incident., proceed subject to each customer complaint case, failure determination, cause analysis, trouble shooting, case classification and management. Cope with periodical maintenance of the user yearly.

# **Example of Fan Curve Reading**

SAF-P-15 (Outlet Sound Power)























# Fan Dimension

# SAF-P

# 15/16.5/18.25/20/22.25/24.5/27/30/33



| 型號          | Α    | В    | B1  | B2  | øС   | D   | E    | E1  | E2   | F    | G   | Н   | - 1 | J    | K  | L   | ØМ |
|-------------|------|------|-----|-----|------|-----|------|-----|------|------|-----|-----|-----|------|----|-----|----|
| SAF-P-15    | 550  | 625  | 350 | 275 | ø430 | 340 | 690  | 170 | 520  | 650  | 370 | 280 | 30  | 610  | 20 | 330 | 15 |
| SAF-P-16.5  | 600  | 690  | 390 | 300 | ø480 | 370 | 720  | 185 | 535  | 700  | 370 | 310 | 30  | 660  | 20 | 330 | 15 |
| SAF-P-18.25 | 660  | 760  | 430 | 330 | ø530 | 410 | 910  | 205 | 705  | 790  | 410 | 350 | 30  | 730  | 30 | 350 | 15 |
| SAF-P-20    | 730  | 805  | 440 | 365 | ø580 | 450 | 950  | 225 | 725  | 860  | 410 | 390 | 30  | 800  | 30 |