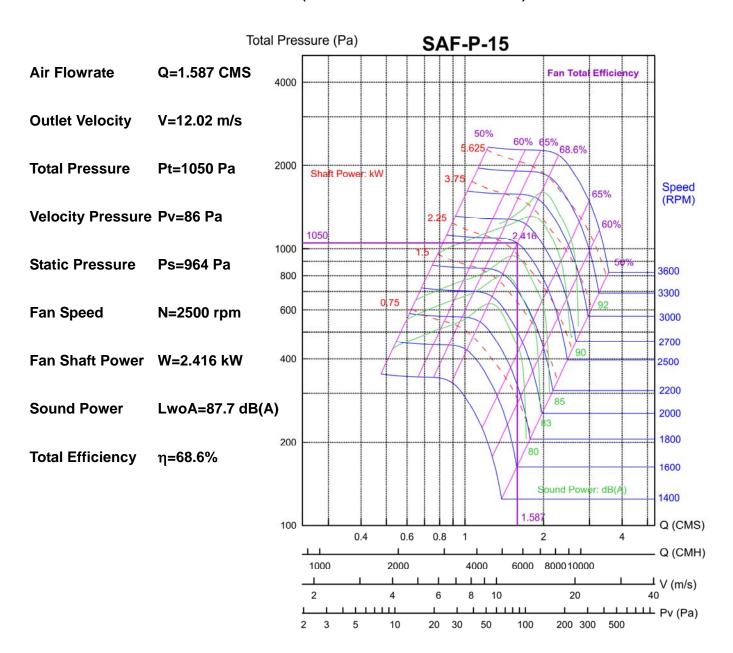

ing: monthly fixed 4 hours on-job training, invited professional lecturer, the contents of the program include professional know-how, production management, quality control and so on. Two or three persons are selected to attend visit and practice in academic unit yearly.
- Quality control: meet ISO 9001 quality management system.
- After sale service and handling of customer complaint: We provide customer service and maintenance service department exclusive for requirement of after sale service and handling of emergency incident., proceed subject to each customer complaint case, failure determination, cause analysis, trouble shooting, case classification and management. Cope with periodical maintenance of the user yearly.

# **Example of Fan Curve Reading**

SAF-P-15 (Outlet Sound Power)























# Fan Dimension

# SAF-P

# 15/16.5/18.25/20/22.25/24.5/27/30/33



| 型號          | Α    | В    | B1  | B2  | øС   | D   | E    | E1  | E2   | F    | G   | Н   | - 1 | J    | K  | L   | ØМ |
|-------------|------|------|-----|-----|------|-----|------|-----|------|------|-----|-----|-----|------|----|-----|----|
| SAF-P-15    | 550  | 625  | 350 | 275 | ø430 | 340 | 690  | 170 | 520  | 650  | 370 | 280 | 30  | 610  | 20 | 330 | 15 |
| SAF-P-16.5  | 600  | 690  | 390 | 300 | ø480 | 370 | 720  | 185 | 535  | 700  | 370 | 310 | 30  | 660  | 20 | 330 | 15 |
| SAF-P-18.25 | 660  | 760  | 430 | 330 | ø530 | 410 | 910  | 205 | 705  | 790  | 410 | 350 | 30  | 730  | 30 | 350 | 15 |
| SAF-P-20    | 730  | 805  | 440 | 365 | ø580 | 450 | 950  | 225 | 725  | 860  | 410 | 390 | 3