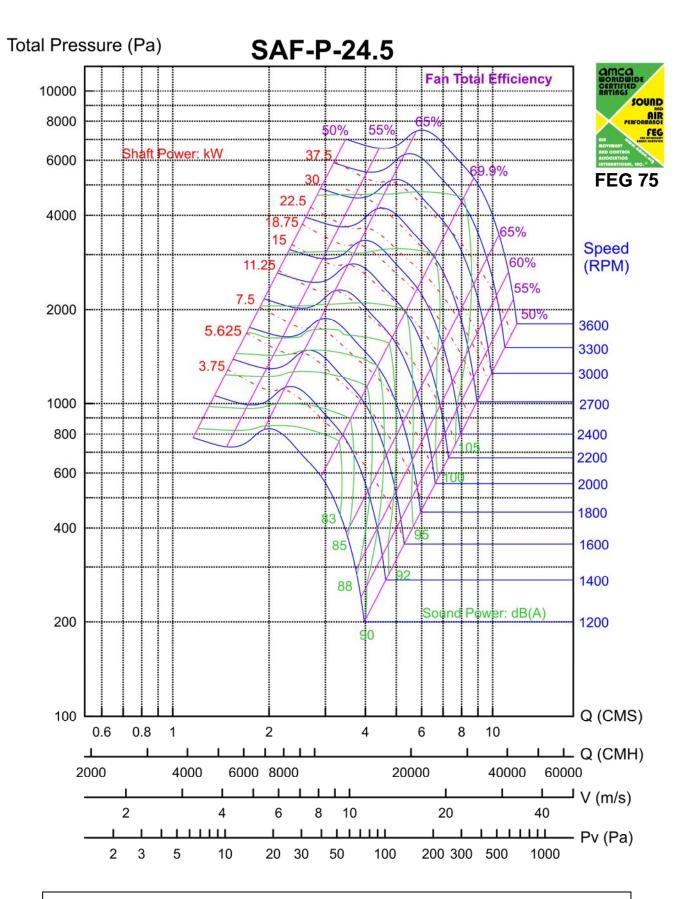

fixed 4 hours on-job training, invited professional lecturer, the contents of the program include professional know-how, production management, quality control and so on. Two or three persons are selected to attend visit and practice in academic unit yearly.
- Quality control: meet ISO 9001 quality management system.
- After sale service and handling of customer complaint: We provide customer service and maintenance service department exclusive for requirement of after sale service and handling of emergency incident., proceed subject to each customer complaint case, failure determination, cause analysis, trouble shooting, case classification and management. Cope with periodical maintenance of the user yearly.

# **Example of Fan Curve Reading**

SAF-P-15 (Outlet Sound Power)























# Fan Dimension

# SAF-P

# 15/16.5/18.25/20/22.25/24.5/27/30/33



| 型號          | Α    | В    | B1  | B2  | øС   | D   | E    | E1  | E2   | F    | G   | Н   | - 1 | J    | K  | L   | ØМ |
|-------------|------|------|-----|-----|------|-----|------|-----|------|------|-----|-----|-----|------|----|-----|----|
| SAF-P-15    | 550  | 625  | 350 | 275 | ø430 | 340 | 690  | 170 | 520  | 650  | 370 | 280 | 30  | 610  | 20 | 330 | 15 |
| SAF-P-16.5  | 600  | 690  | 390 | 300 | ø480 | 370 | 720  | 185 | 535  | 700  | 370 | 310 | 30  | 660  | 20 | 330 | 15 |
| SAF-P-18.25 | 660  | 760  | 430 | 330 | ø530 | 410 | 910  | 205 | 705  | 790  | 410 | 350 | 30  | 730  | 30 | 350 | 15 |
| SAF-P-20    | 730  | 805  | 440 | 365 | ø580 | 450 | 950  | 225 | 725  | 860  | 410 | 390 | 30  | 800  |