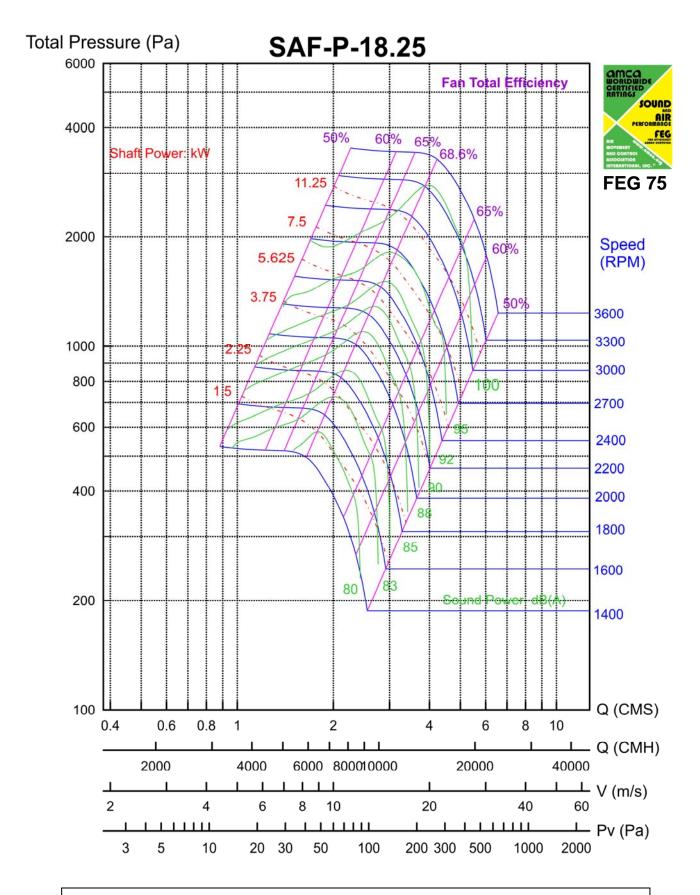

onthly fixed 4 hours on-job training, invited professional lecturer, the contents of the program include professional know-how, production management, quality control and so on. Two or three persons are selected to attend visit and practice in academic unit yearly.
- Quality control: meet ISO 9001 quality management system.
- After sale service and handling of customer complaint: We provide customer service and maintenance service department exclusive for requirement of after sale service and handling of emergency incident., proceed subject to each customer complaint case, failure determination, cause analysis, trouble shooting, case classification and management. Cope with periodical maintenance of the user yearly.

# **Example of Fan Curve Reading**

SAF-P-15 (Outlet Sound Power)























# Fan Dimension

# SAF-P

# 15/16.5/18.25/20/22.25/24.5/27/30/33



| 型號          | Α    | В    | B1  | B2  | øС   | D   | E    | E1  | E2   | F    | G   | Н   | - 1 | J    | K  | L   | ØМ |
|-------------|------|------|-----|-----|------|-----|------|-----|------|------|-----|-----|-----|------|----|-----|----|
| SAF-P-15    | 550  | 625  | 350 | 275 | ø430 | 340 | 690  | 170 | 520  | 650  | 370 | 280 | 30  | 610  | 20 | 330 | 15 |
| SAF-P-16.5  | 600  | 690  | 390 | 300 | ø480 | 370 | 720  | 185 | 535  | 700  | 370 | 310 | 30  | 660  | 20 | 330 | 15 |
| SAF-P-18.25 | 660  | 760  | 430 | 330 | ø530 | 410 | 910  | 205 | 705  | 790  | 410 | 350 | 30  | 730  | 30 | 350 | 15 |
| SAF-P-20    | 730  | 805  | 440 | 365 | ø580 | 450 | 950  | 225 | 725  | 860  | 410 | 390 | 30  | 8