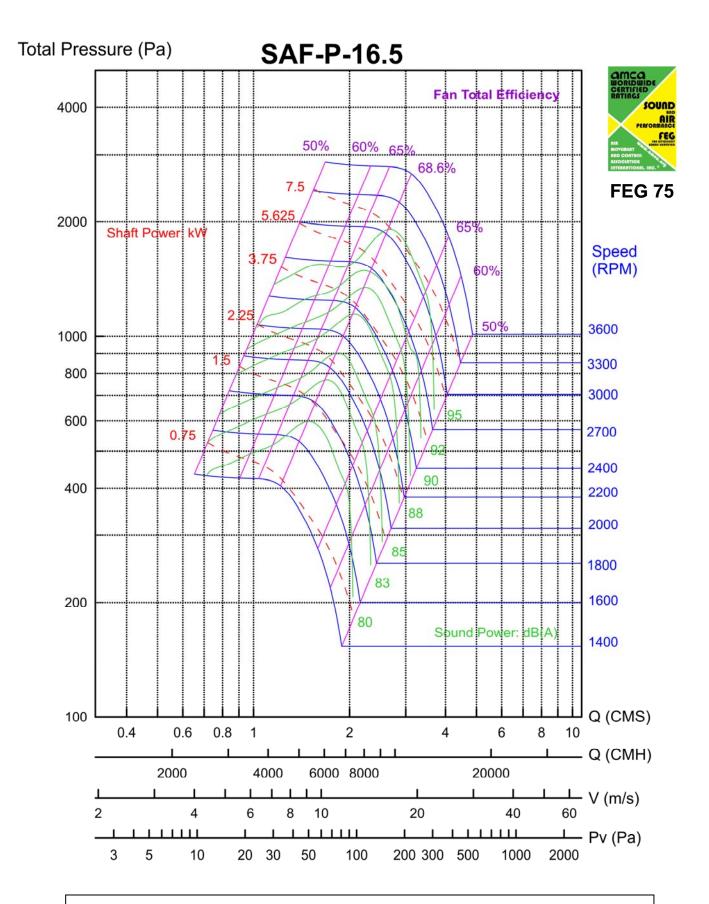

monthly fixed 4 hours on-job training, invited professional lecturer, the contents of the program include professional know-how, production management, quality control and so on. Two or three persons are selected to attend visit and practice in academic unit yearly.
- Quality control: meet ISO 9001 quality management system.
- After sale service and handling of customer complaint: We provide customer service and maintenance service department exclusive for requirement of after sale service and handling of emergency incident., proceed subject to each customer complaint case, failure determination, cause analysis, trouble shooting, case classification and management. Cope with periodical maintenance of the user yearly.

# **Example of Fan Curve Reading**

SAF-P-15 (Outlet Sound Power)























# Fan Dimension

# SAF-P

# 15/16.5/18.25/20/22.25/24.5/27/30/33



| 型號          | Α    | В    | B1  | B2  | øС   | D   | E    | E1  | E2   | F    | G   | Н   | - 1 | J    | K  | L   | ØМ |
|-------------|------|------|-----|-----|------|-----|------|-----|------|------|-----|-----|-----|------|----|-----|----|
| SAF-P-15    | 550  | 625  | 350 | 275 | ø430 | 340 | 690  | 170 | 520  | 650  | 370 | 280 | 30  | 610  | 20 | 330 | 15 |
| SAF-P-16.5  | 600  | 690  | 390 | 300 | ø480 | 370 | 720  | 185 | 535  | 700  | 370 | 310 | 30  | 660  | 20 | 330 | 15 |
| SAF-P-18.25 | 660  | 760  | 430 | 330 | ø530 | 410 | 910  | 205 | 705  | 790  | 410 | 350 | 30  | 730  | 30 | 350 | 15 |
| SAF-P-20    | 730  | 805  | 440 | 365 | ø580 | 450 | 950  | 225 | 725  | 860  | 410 | 390 | 30  |