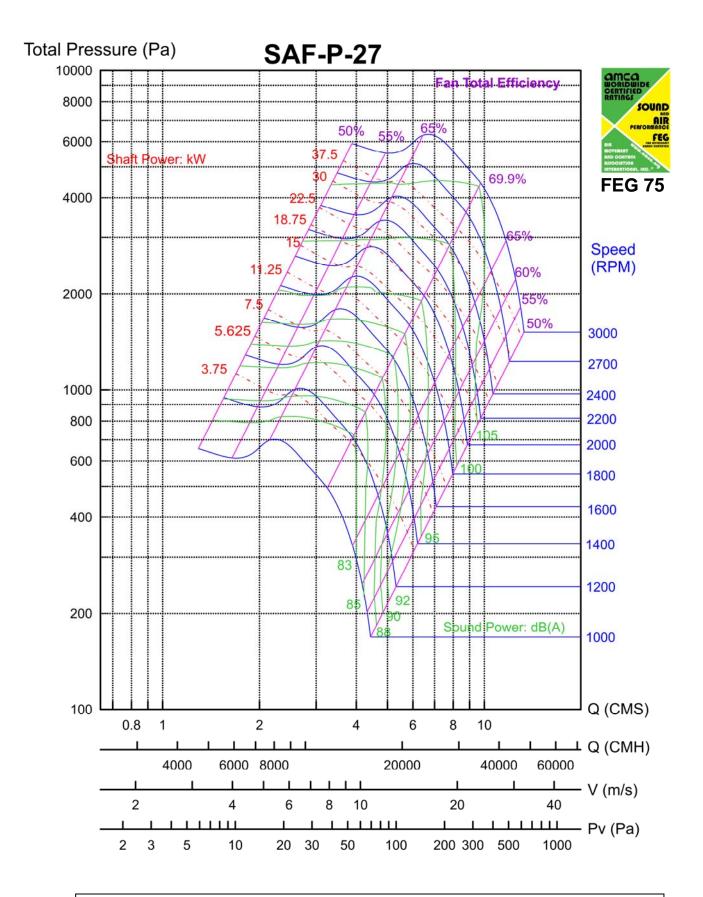

ixed 4 hours on-job training, invited professional lecturer, the contents of the program include professional know-how, production management, quality control and so on. Two or three persons are selected to attend visit and practice in academic unit yearly.
- Quality control: meet ISO 9001 quality management system.
- After sale service and handling of customer complaint: We provide customer service and maintenance service department exclusive for requirement of after sale service and handling of emergency incident., proceed subject to each customer complaint case, failure determination, cause analysis, trouble shooting, case classification and management. Cope with periodical maintenance of the user yearly.

# **Example of Fan Curve Reading**

SAF-P-15 (Outlet Sound Power)























# Fan Dimension

# SAF-P

# 15/16.5/18.25/20/22.25/24.5/27/30/33



| 型號          | Α    | В    | B1  | B2  | øС   | D   | E    | E1  | E2   | F    | G   | Н   | - 1 | J    | K  | L   | ØМ |
|-------------|------|------|-----|-----|------|-----|------|-----|------|------|-----|-----|-----|------|----|-----|----|
| SAF-P-15    | 550  | 625  | 350 | 275 | ø430 | 340 | 690  | 170 | 520  | 650  | 370 | 280 | 30  | 610  | 20 | 330 | 15 |
| SAF-P-16.5  | 600  | 690  | 390 | 300 | ø480 | 370 | 720  | 185 | 535  | 700  | 370 | 310 | 30  | 660  | 20 | 330 | 15 |
| SAF-P-18.25 | 660  | 760  | 430 | 330 | ø530 | 410 | 910  | 205 | 705  | 790  | 410 | 350 | 30  | 730  | 30 | 350 | 15 |
| SAF-P-20    | 730  | 805  | 440 | 365 | ø580 | 450 | 950  | 225 | 725  | 860  | 410 | 390 | 30  | 800  | 30