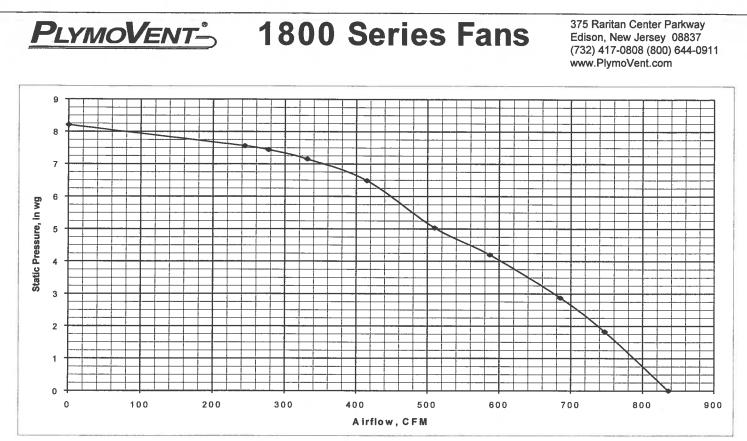

Performance shown is for installation type D – Ducted inlet, Ducted outlet. Performance ratings include the effects of inlet and outlet grilles in the airstream. Speed (RPM) shown is nominal. Performance is based on actual speed of test.

## FAN SPECIFICATIONS

| Туре                 | Centrifugal Direct-Drive |
|----------------------|--------------------------|
| Construction         | АМСА Туре В              |
| Inlet Size Diameter  | 6.3" (160mm)             |
| Outlet Size Diameter | 6.3" (160mm)             |
| Impeller Diameter    | 11.9" (300mm)            |
| Impeller / Housing   | Aluminum/ Steel          |
| Fan and Motor Wt     | 42 lbs (19 kg)           |

| MOTOR SPECIFICATIONS |           |             |          |  |  |  |  |
|----------------------|-----------|-------------|----------|--|--|--|--|
| Motor HP             | Frequency | Frame       | RPM      |  |  |  |  |
| 0.75                 | 60 Hz     | 56C         | 3450     |  |  |  |  |
| Model                | Phase     | Volts       | FL Amps  |  |  |  |  |
| 1800-1-AM            | 3         | 208-230/460 | 2.4/1.2  |  |  |  |  |
| 1801-AM              | 1         | 115/230     | 10.0/5.0 |  |  |  |  |

Maximum input horsepower: 0.860 Hp